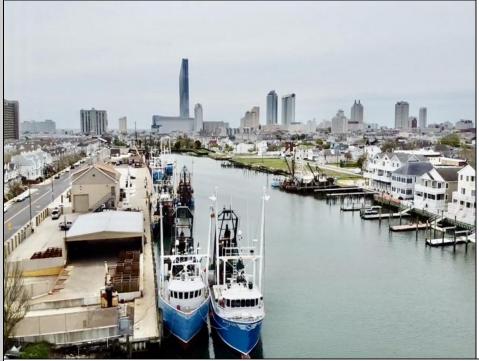

## **COMMENTS**

Two buildable lots for sale located in the historic Gardner's Basin area. Lots are numbered: 409 and 415 M Massachusetts ave. There are 2 boats slip and new bulkhead, with utilities right on the street. Zoning of this land is mixed use: commercial and residential ,which allows tremendous choice of opportunities including, but not limited to: mixed use building where first floor is commercial second residential with apartments. Other possible use will be building up a multifamily property duplex , or three story tall townhomes . 409 Massachusetts size is 50 x 182 415 Massachusetts size is 60 x 166.93 Waterfront , buildable land, 2 boat sliip waiting for new owner !!!