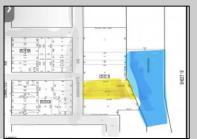

## **COMMENTS**

Two buildable lots for sale located in the historic Gardner's Basin area. Lots are numbered: 409 and 415 M Massachusetts ave. There are 2 boats slip and new bulkhead, with utilities right on the street. Zoning of this land is mixed use: commercial and residential ,which allows tremendous choice of opportunities including, but not limited to: mixed use building where first floor is commercial second residential with apartments. Other possible use will be building up a multifamily property duplex , or three story tall townhomes . 409 Massachusetts size is 50 x 182 415 Massachusetts size is 60 x 166.93 Waterfront , buildable land, 2 boat sliip waiting for new owner !!!