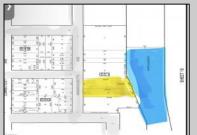

## **COMMENTS**

Two buildable lots for sale located in the historic Gardner's Basin area. Lots are numbered : 409 and 415 M Massachusetts ave. There are 2 boats slip and new bulkhead, with utilities right on the street. Zoning of this land is mixed use: commercial and residential ,which allows tremendous choice of opportunities including, but not limited to: mixed use building where first floor is commercial second residential with apartments. Other possible use will be building up a multifamily property duplex , or three story tall townhomes . 409 Massachusetts size is 50 x 182 415 Massachusetts size is 60 x 166.93 Waterfront , buildable land, 2 boat sliip waiting for new owner !!!