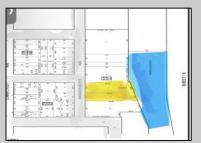

## **COMMENTS**

Two buildable lots for sale located in the historic Gardner's Basin area. Lots are numbered: 409 and 415 M Massachusetts ave. There are 2 boats slip and new bulkhead, with utilities right on the street. Zoning of this land is mixed use: commercial and residential ,which allows tremendous choice of opportunities including, but not limited to: mixed use building where first floor is commercial second residential with apartments. Other possible use will be building up a multifamily property duplex , or three story tall townhomes . 409 Massachusetts size is 50 x 182 415 Massachusetts size is 60 x 166.93 Waterfront , buildable land, 2 boat sliip waiting for new owner !!!