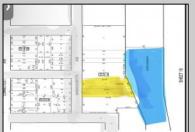

## **COMMENTS**

Two buildable lots for sale located in the historic Gardner's Basin area. Lots are numbered : 409 and 415 M Massachusetts ave. There are 2 boats slip and new bulkhead, with utilities right on the street. Zoning of this land is mixed use: commercial and residential ,which allows tremendous choice of opportunities including, but not limited to: mixed use building where first floor is commercial second residential with apartments. Other possible use will be building up a multifamily property duplex , or three story tall townhomes . 409 Massachusetts size is 50 x 182 415 Massachusetts size is 60 x 166.93 Waterfront , buildable land, 2 boat sliip waiting for new owner !!!