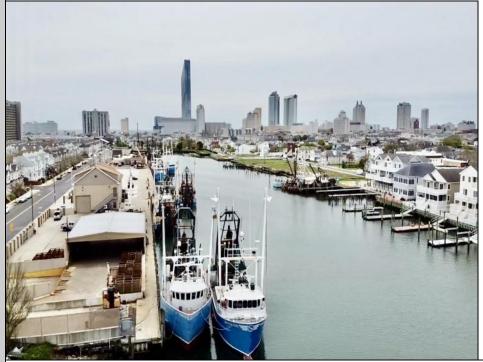

## **COMMENTS**

Two buildable lots for sale located in the historic Gardner's Basin area. Lots are numbered: 409 and 415 M Massachusetts ave. There are 2 boats slip and new bulkhead, with utilities right on the street. Zoning of this land is mixed use: commercial and residential ,which allows tremendous choice of opportunities including, but not limited to: mixed use building where first floor is commercial second residential with apartments. Other possible use will be building up a multifamily property duplex , or three story tall townhomes . 409 Massachusetts size is 50 x 182 415 Massachusetts size is 60 x 166.93 Waterfront , buildable land, 2 boat sliip waiting for new owner !!!