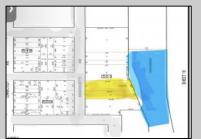

## **COMMENTS**

Two buildable lots for sale located in the historic Gardner's Basin area. Lots are numbered : 409 and 415 M Massachusetts ave. There are 2 boats slip and new bulkhead, with utilities right on the street. Zoning of this land is mixed use: commercial and residential ,which allows tremendous choice of opportunities including, but not limited to: mixed use building where first floor is commercial second residential with apartments. Other possible use will be building up a multifamily property duplex , or three story tall townhomes . 409 Massachusetts size is 50 x 182 415 Massachusetts size is 60 x 166.93 Waterfront , buildable land, 2 boat sliip waiting for new owner !!!