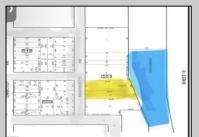

## **COMMENTS**

Two buildable lots for sale located in the historic Gardner's Basin area. Lots are numbered: 409 and 415 M Massachusetts ave. There are 2 boats slip and new bulkhead, with utilities right on the street. Zoning of this land is mixed use: commercial and residential ,which allows tremendous choice of opportunities including, but not limited to: mixed use building where first floor is commercial second residential with apartments. Other possible use will be building up a multifamily property duplex , or three story tall townhomes . 409 Massachusetts size is 50 x 182 415 Massachusetts size is 60 x 166.93 Waterfront , buildable land, 2 boat sliip waiting for new owner !!!