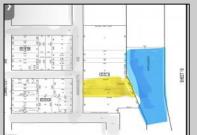

## **COMMENTS**

Two buildable lots for sale located in the historic Gardner's Basin area. Lots are numbered: 409 and 415 M Massachusetts ave. There are 2 boats slip and new bulkhead, with utilities right on the street. Zoning of this land is mixed use: commercial and residential ,which allows tremendous choice of opportunities including, but not limited to: mixed use building where first floor is commercial second residential with apartments. Other possible use will be building up a multifamily property duplex , or three story tall townhomes . 409 Massachusetts size is 50 x 182 415 Massachusetts size is 60 x 166.93 Waterfront , buildable land, 2 boat sliip waiting for new owner !!!