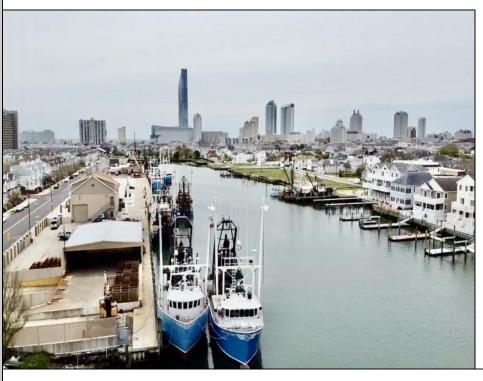

## **COMMENTS**

Two buildable lots for sale located in the historic Gardner's Basin area. Lots are numbered : 409 and 415 M Massachusetts ave. There are 2 boats slip and new bulkhead, with utilities right on the street. Zoning of this land is mixed use: commercial and residential ,which allows tremendous choice of opportunities including, but not limited to: mixed use building where first floor is commercial second residential with apartments. Other possible use will be building up a multifamily property duplex , or three story tall townhomes . 409 Massachusetts size is 50 x 182 415 Massachusetts size is 60 x 166.93 Waterfront , buildable land, 2 boat sliip waiting for new owner !!!