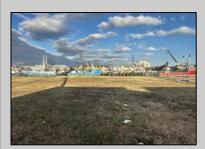

## **COMMENTS**

Two buildable lots for sale located in the historic Gardner's Basin area. Lots are numbered : 409 and 415 M Massachusetts ave. There are 2 boats slip and new bulkhead, with utilities right on the street. Zoning of this land is mixed use: commercial and residential ,which allows tremendous choice of opportunities including, but not limited to: mixed use building where first floor is commercial second residential with apartments. Other possible use will be building up a multifamily property duplex , or three story tall townhomes . 409 Massachusetts size is 50 x 182 415 Massachusetts size is 60 x 166.93 Waterfront , buildable land, 2 boat sliip waiting for new owner !!!