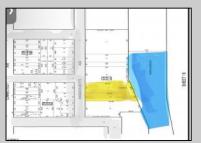

## **COMMENTS**

Two buildable lots for sale located in the historic Gardner's Basin area. Lots are numbered : 409 and 415 M Massachusetts ave. There are 2 boats slip and new bulkhead, with utilities right on the street. Zoning of this land is mixed use: commercial and residential ,which allows tremendous choice of opportunities including, but not limited to: mixed use building where first floor is commercial second residential with apartments. Other possible use will be building up a multifamily property duplex , or three story tall townhomes . 409 Massachusetts size is 50 x 182 415 Massachusetts size is 60 x 166.93 Waterfront , buildable land, 2 boat sliip waiting for new owner !!!