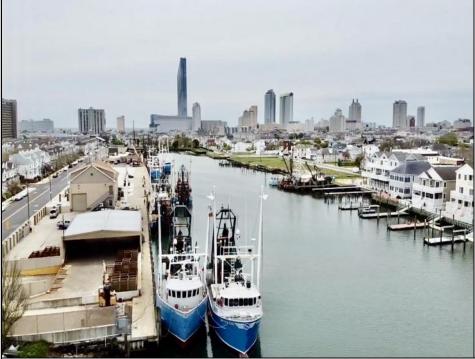

## **COMMENTS**

Two buildable lots for sale located in the historic Gardner's Basin area. Lots are numbered : 409 and 415 M Massachusetts ave. There are 2 boats slip and new bulkhead, with utilities right on the street. Zoning of this land is mixed use: commercial and residential ,which allows tremendous choice of opportunities including, but not limited to: mixed use building where first floor is commercial second residential with apartments. Other possible use will be building up a multifamily property duplex , or three story tall townhomes . 409 Massachusetts size is 50 x 182 415 Massachusetts size is 60 x 166.93 Waterfront , buildable land, 2 boat sliip waiting for new owner !!!