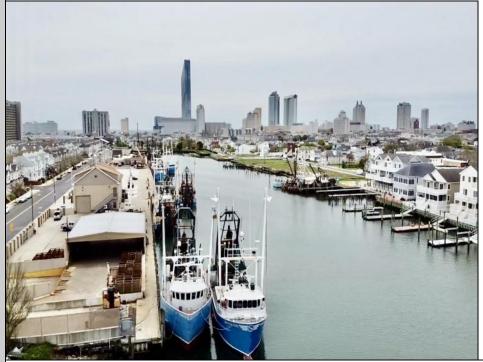

## **COMMENTS**

Two buildable lots for sale located in the historic Gardner's Basin area. Lots are numbered : 409 and 415 M Massachusetts ave. There are 2 boats slip and new bulkhead, with utilities right on the street. Zoning of this land is mixed use: commercial and residential ,which allows tremendous choice of opportunities including, but not limited to: mixed use building where first floor is commercial second residential with apartments. Other possible use will be building up a multifamily property duplex , or three story tall townhomes . 409 Massachusetts size is 50 x 182 415 Massachusetts size is 60 x 166.93 Waterfront , buildable land, 2 boat sliip waiting for new owner !!!