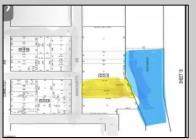

## **COMMENTS**

Two buildable lots for sale located in the historic Gardner's Basin area. Lots are numbered: 409 and 415 M Massachusetts ave. There are 2 boats slip and new bulkhead, with utilities right on the street. Zoning of this land is mixed use: commercial and residential ,which allows tremendous choice of opportunities including, but not limited to: mixed use building where first floor is commercial second residential with apartments. Other possible use will be building up a multifamily property duplex , or three story tall townhomes . 409 Massachusetts size is 50 x 182 415 Massachusetts size is 60 x 166.93 Waterfront , buildable land, 2 boat sliip waiting for new owner !!!