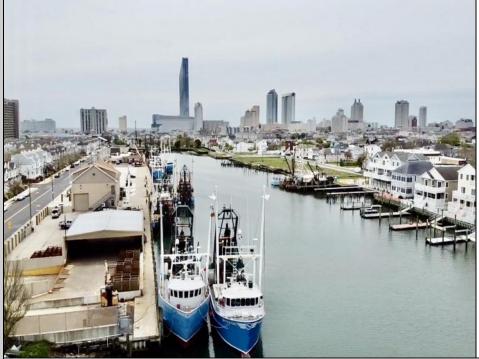

## **COMMENTS**

Two buildable lots for sale located in the historic Gardner's Basin area. Lots are numbered: 409 and 415 M Massachusetts ave. There are 2 boats slip and new bulkhead, with utilities right on the street. Zoning of this land is mixed use: commercial and residential ,which allows tremendous choice of opportunities including, but not limited to: mixed use building where first floor is commercial second residential with apartments. Other possible use will be building up a multifamily property duplex , or three story tall townhomes . 409 Massachusetts size is 50 x 182 415 Massachusetts size is 60 x 166.93 Waterfront , buildable land, 2 boat sliip waiting for new owner !!!