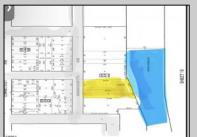

## **COMMENTS**

Two buildable lots for sale located in the historic Gardner's Basin area. Lots are numbered : 409 and 415 M Massachusetts ave. There are 2 boats slip and new bulkhead, with utilities right on the street. Zoning of this land is mixed use: commercial and residential ,which allows tremendous choice of opportunities including, but not limited to: mixed use building where first floor is commercial second residential with apartments. Other possible use will be building up a multifamily property duplex , or three story tall townhomes . 409 Massachusetts size is 50 x 182 415 Massachusetts size is 60 x 166.93 Waterfront , buildable land, 2 boat sliip waiting for new owner !!!