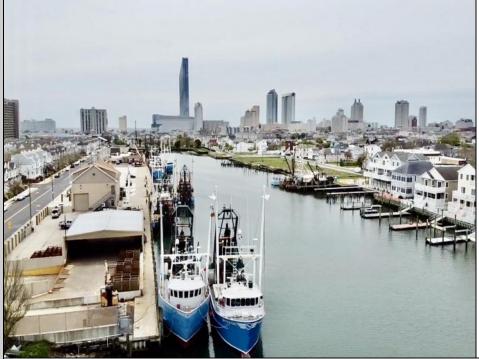

## **COMMENTS**

Two buildable lots for sale located in the historic Gardner's Basin area. Lots are numbered : 409 and 415 M Massachusetts ave. There are 2 boats slip and new bulkhead, with utilities right on the street. Zoning of this land is mixed use: commercial and residential ,which allows tremendous choice of opportunities including, but not limited to: mixed use building where first floor is commercial second residential with apartments. Other possible use will be building up a multifamily property duplex , or three story tall townhomes . 409 Massachusetts size is 50 x 182 415 Massachusetts size is 60 x 166.93 Waterfront , buildable land, 2 boat sliip waiting for new owner !!!