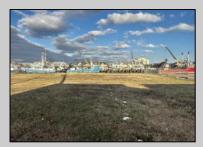

## **COMMENTS**

Two buildable lots for sale located in the historic Gardner's Basin area. Lots are numbered: 409 and 415 M Massachusetts ave. There are 2 boats slip and new bulkhead, with utilities right on the street. Zoning of this land is mixed use: commercial and residential ,which allows tremendous choice of opportunities including, but not limited to: mixed use building where first floor is commercial second residential with apartments. Other possible use will be building up a multifamily property duplex , or three story tall townhomes . 409 Massachusetts size is 50 x 182 415 Massachusetts size is 60 x 166.93 Waterfront , buildable land, 2 boat sliip waiting for new owner!!!