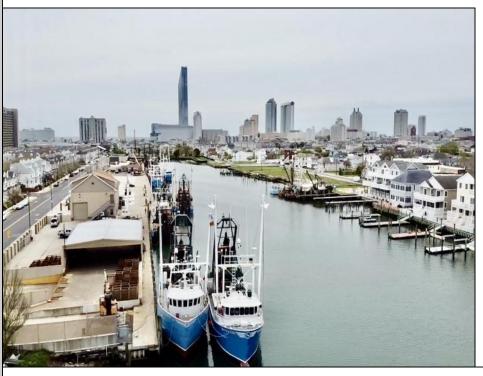

## **COMMENTS**

Two buildable lots for sale located in the historic Gardner's Basin area. Lots are numbered: 409 and 415 M Massachusetts ave. There are 2 boats slip and new bulkhead, with utilities right on the street. Zoning of this land is mixed use: commercial and residential ,which allows tremendous choice of opportunities including, but not limited to: mixed use building where first floor is commercial second residential with apartments. Other possible use will be building up a multifamily property duplex , or three story tall townhomes . 409 Massachusetts size is 50 x 182 415 Massachusetts size is 60 x 166.93 Waterfront , buildable land, 2 boat sliip waiting for new owner!!!