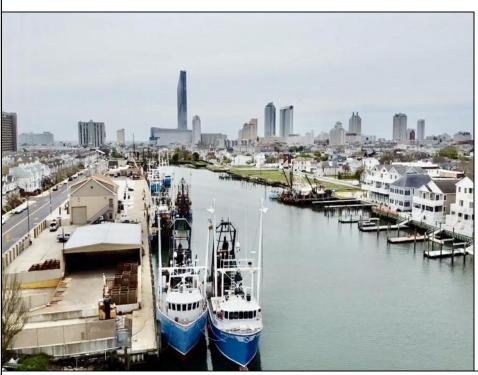

## COMMENTS

Two buildable lots for sale located in the historic Gardner's Basin area. Lots are numbered : 409 and 415 M Massachusetts ave. There are 2 boats slip and new bulkhead, with utilities right on the street. Zoning of this land is mixed use: commercial and residential ,which allows tremendous choice of opportunities including, but not limited to: mixed use building where first floor is commercial second residential with apartments. Other possible use will be building up a multifamily property duplex , or three story tall townhomes . 409 Massachusetts size is 50 x 182 415 Massachusetts size is 60 x 166.93 Waterfront , buildable land, 2 boat sliip waiting for new owner !!!