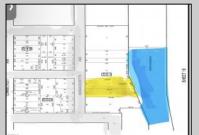

## **COMMENTS**

Two buildable lots for sale located in the historic Gardner's Basin area. Lots are numbered: 409 and 415 M Massachusetts ave. There are 2 boats slip and new bulkhead, with utilities right on the street. Zoning of this land is mixed use: commercial and residential ,which allows tremendous choice of opportunities including, but not limited to: mixed use building where first floor is commercial second residential with apartments. Other possible use will be building up a multifamily property duplex , or three story tall townhomes . 409 Massachusetts size is 50 x 182 415 Massachusetts size is 60 x 166.93 Waterfront , buildable land, 2 boat sliip waiting for new owner !!!