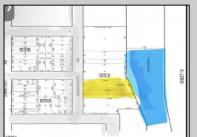

## **COMMENTS**

Two buildable lots for sale located in the historic Gardner's Basin area. Lots are numbered: 409 and 415 M Massachusetts ave. There are 2 boats slip and new bulkhead, with utilities right on the street. Zoning of this land is mixed use: commercial and residential ,which allows tremendous choice of opportunities including, but not limited to: mixed use building where first floor is commercial second residential with apartments. Other possible use will be building up a multifamily property duplex , or three story tall townhomes . 409 Massachusetts size is 50 x 182 415 Massachusetts size is 60 x 166.93 Waterfront , buildable land, 2 boat sliip waiting for new owner !!!