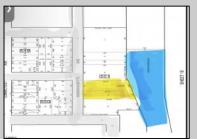

## **COMMENTS**

Two buildable lots for sale located in the historic Gardner's Basin area. Lots are numbered : 409 and 415 M Massachusetts ave. There are 2 boats slip and new bulkhead, with utilities right on the street. Zoning of this land is mixed use: commercial and residential ,which allows tremendous choice of opportunities including, but not limited to: mixed use building where first floor is commercial second residential with apartments. Other possible use will be building up a multifamily property duplex , or three story tall townhomes . 409 Massachusetts size is 50 x 182 415 Massachusetts size is 60 x 166.93 Waterfront , buildable land, 2 boat sliip waiting for new owner !!!