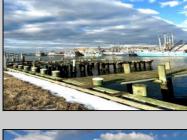

## **COMMENTS**

Two buildable lots for sale located in the historic Gardner's Basin area. Lots are numbered: 409 and 415 M Massachusetts ave. There are 2 boats slip and new bulkhead, with utilities right on the street. Zoning of this land is mixed use: commercial and residential ,which allows tremendous choice of opportunities including, but not limited to: mixed use building where first floor is commercial second residential with apartments. Other possible use will be building up a multifamily property duplex, or three story tall townhomes. 409 Massachusetts size is 50 x 182 415 Massachusetts size is 60 x 166.93 Waterfront , buildable land, 2 boat sliip waiting for new owner !!!