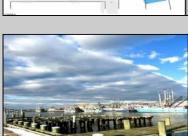

## **COMMENTS**

Two buildable lots for sale located in the historic Gardner's Basin area. Lots are numbered: 409 and 415 M Massachusetts ave. There are 2 boats slip and new bulkhead, with utilities right on the street. Zoning of this land is mixed use: commercial and residential ,which allows tremendous choice of opportunities including, but not limited to: mixed use building where first floor is commercial second residential with apartments. Other possible use will be building up a multifamily property duplex, or three story tall townhomes. 409 Massachusetts size is 50 x 182 415 Massachusetts size is 60 x 166.93 Waterfront , buildable land, 2 boat sliip waiting for new owner !!!