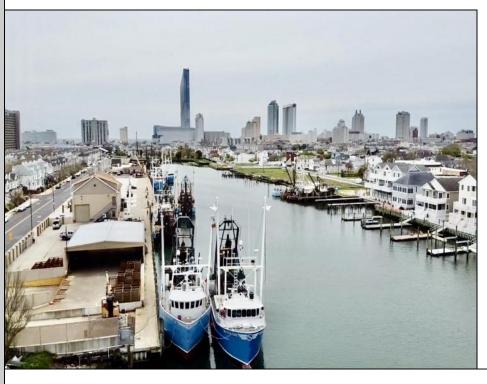

## **COMMENTS**

Two buildable lots for sale located in the historic Gardner's Basin area. Lots are numbered: 409 and 415 M Massachusetts ave. There are 2 boats slip and new bulkhead, with utilities right on the street. Zoning of this land is mixed use: commercial and residential ,which allows tremendous choice of opportunities including, but not limited to: mixed use building where first floor is commercial second residential with apartments. Other possible use will be building up a multifamily property duplex, or three story tall townhomes. 409 Massachusetts size is 50 x 182 415 Massachusetts size is 60 x 166.93 Waterfront , buildable land, 2 boat sliip waiting for new owner !!!