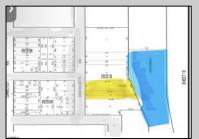

## **COMMENTS**

Two buildable lots for sale located in the historic Gardner's Basin area. Lots are numbered: 409 and 415 M Massachusetts ave. There are 2 boats slip and new bulkhead, with utilities right on the street. Zoning of this land is mixed use: commercial and residential ,which allows tremendous choice of opportunities including, but not limited to: mixed use building where first floor is commercial second residential with apartments. Other possible use will be building up a multifamily property duplex , or three story tall townhomes . 409 Massachusetts size is 50 x 182 415 Massachusetts size is 60 x 166.93 Waterfront , buildable land, 2 boat sliip waiting for new owner !!!