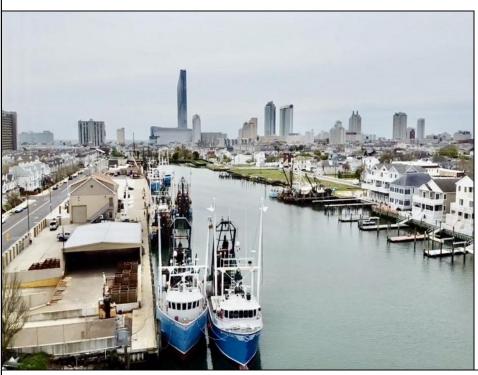

## COMMENTS

Two buildable lots for sale located in the historic Gardner's Basin area. Lots are numbered : 409 and 415 M Massachusetts ave. There are 2 boats slip and new bulkhead, with utilities right on the street. Zoning of this land is mixed use: commercial and residential ,which allows tremendous choice of opportunities including, but not limited to: mixed use building where first floor is commercial second residential with apartments. Other possible use will be building up a multifamily property duplex , or three story tall townhomes . 409 Massachusetts size is 50 x 182 415 Massachusetts size is 60 x 166.93 Waterfront , buildable land, 2 boat sliip waiting for new owner !!!