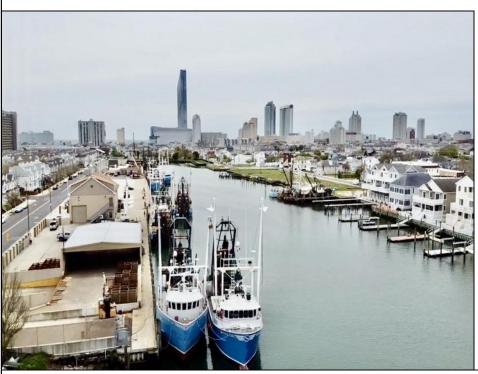

## COMMENTS

Two buildable lots for sale located in the historic Gardner's Basin area. Lots are numbered : 409 and 415 M Massachusetts ave. There are 2 boats slip and new bulkhead, with utilities right on the street. Zoning of this land is mixed use: commercial and residential ,which allows tremendous choice of opportunities including, but not limited to: mixed use building where first floor is commercial second residential with apartments. Other possible use will be building up a multifamily property duplex , or three story tall townhomes . 409 Massachusetts size is 50 x 182 415 Massachusetts size is 60 x 166.93 Waterfront , buildable land, 2 boat sliip waiting for new owner !!!