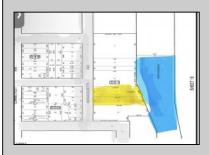

## COMMENTS

Two buildable lots for sale located in the historic Gardner's Basin area. Lots are numbered : 409 and 415 M Massachusetts ave. There are 2 boats slip and new bulkhead, with utilities right on the street. Zoning of this land is mixed use: commercial and residential ,which allows tremendous choice of opportunities including, but not limited to: mixed use building where first floor is commercial second residential with apartments. Other possible use will be building up a multifamily property duplex , or three story tall townhomes . 409 Massachusetts size is 50 x 182 415 Massachusetts size is 60 x 166.93 Waterfront , buildable land, 2 boat sliip waiting for new owner !!!