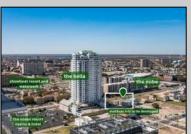

## **COMMENTS**

Totally a strategic and unique property which spans three contiguous lots totaling 17,129 square feet, covering the entire frontage of Pacific Avenue between South Connecticut and Congress Avenues. At this busy intersection, you\'ll find a well-positioned, two-story, 3,900-square-foot building on the corner lot, directly across from the new luxury apartment complex 600 NoBe and the Bella Luxury Condo Tower. Corner Visibility: The fenced-in corner lot at Pacific and South Connecticut—a main access route to the Ocean Resort Casino—boasts high traffic and visibility. Fully Leased Parking Lot: The middle lot serves as a fully leased parking facility, generating steady revenue. Also close to Showboat water park facility. Development-Ready Building Shell: On the right side, the building shell presents endless potential for multi-family, commercial, or mixed-use redevelopment. Strategic Location: Located within the CRDA Tourism District, this site is newly zoned LH-1, opening the door for a range of investment opportunities. Just two blocks from the beach, this property is ideal for capitalizing on Atlantic City\'s growth. There is development potential here! Buildable lots must be a minimum 7,500 SQFT per lot is required for development, allowing these lots to be consolidated into a single project. Multi-Unit & Mixed-Use Capabilities: With the combined square footage, the property can support up to 10 multi-family units with 20 required parking spaces, or commercial uses on the ground level. This is an incredible opportunity to invest in Atlantic City\'s growing tourism and residential sectors—don\'t miss out on the chance to create a landmark development in this prime development location.