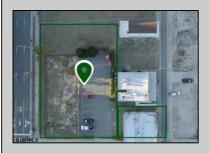

## **COMMENTS**

Totally a strategic and unique property which spans three contiguous lots totaling 17,129 square feet, covering the entire frontage of Pacific Avenue between South Connecticut and Congress Avenues. At this busy intersection, you\'ll find a well-positioned, two-story, 3,900-square-foot building on the corner lot, directly across from the new luxury apartment complex 600 NoBe and the Bella Luxury Condo Tower. Corner Visibility: The fenced-in corner lot at Pacific and South Connecticut—a main access route to the Ocean Resort Casino—boasts high traffic and visibility. Fully Leased Parking Lot: The middle lot serves as a fully leased parking facility, generating steady revenue. Also close to Showboat water park facility. Development-Ready Building Shell: On the right side, the building shell presents endless potential for multi-family, commercial, or mixed-use redevelopment. Strategic Location: Located within the CRDA Tourism District, this site is newly zoned LH-1, opening the door for a range of investment opportunities. Just two blocks from the beach, this property is ideal for capitalizing on Atlantic City\'s growth. There is development potential here! Buildable lots must be a minimum 7,500 SQFT per lot is required for development, allowing these lots to be consolidated into a single project. Multi-Unit & Mixed-Use Capabilities: With the combined square footage, the property can support up to 10 multi-family units with 20 required parking spaces, or commercial uses on the ground level. This is an incredible opportunity to invest in Atlantic City\'s growing tourism and residential sectors—don\'t miss out on the chance to create a landmark development in this prime development location.