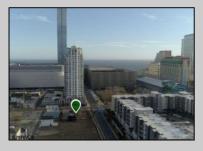

## **COMMENTS**

Totally a strategic and unique property which spans three contiguous lots totaling 17,129 square feet, covering the entire frontage of Pacific Avenue between South Connecticut and Congress Avenues. At this busy intersection, you\'ll find a well-positioned, two-story, 3,900-square-foot building on the corner lot, directly across from the new luxury apartment complex 600 NoBe and the Bella Luxury Condo Tower. Corner Visibility: The fenced-in corner lot at Pacific and South Connecticut—a main access route to the Ocean Resort Casino—boasts high traffic and visibility. Fully Leased Parking Lot: The middle lot serves as a fully leased parking facility, generating steady revenue. Also close to Showboat water park facility. Development-Ready Building Shell: On the right side, the building shell presents endless potential for multi-family, commercial, or mixed-use redevelopment. Strategic Location: Located within the CRDA Tourism District, this site is newly zoned LH-1, opening the door for a range of investment opportunities. Just two blocks from the beach, this property is ideal for capitalizing on Atlantic City\'s growth. There is development potential here! Buildable lots must be a minimum 7,500 SQFT per lot is required for development, allowing these lots to be consolidated into a single project. Multi-Unit & Mixed-Use Capabilities: With the combined square footage, the property can support up to 10 multi-family units with 20 required parking spaces, or commercial uses on the ground level. This is an incredible opportunity to invest in Atlantic City\'s growing tourism and residential sectors—don\'t miss out on the chance to create a landmark development in this prime development location.