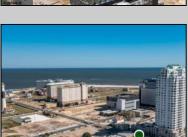

## **COMMENTS**

Totally a strategic and unique property which spans three contiguous lots totaling 17,129 square feet, covering the entire frontage of Pacific Avenue between South Connecticut and Congress Avenues. At this busy intersection, you\'ll find a well-positioned, two-story, 3,900-square-foot building on the corner lot, directly across from the new luxury apartment complex 600 NoBe and the Bella Luxury Condo Tower. Corner Visibility: The fenced-in corner lot at Pacific and South Connecticut—a main access route to the Ocean Resort Casino—boasts high traffic and visibility. Fully Leased Parking Lot: The middle lot serves as a fully leased parking facility, generating steady revenue. Also close to Showboat water park facility. Development-Ready Building Shell: On the right side, the building shell presents endless potential for multi-family, commercial, or mixed-use redevelopment. Strategic Location: Located within the CRDA Tourism District, this site is newly zoned LH-1, opening the door for a range of investment opportunities. Just two blocks from the beach, this property is ideal for capitalizing on Atlantic City\'s growth. There is development potential here! Buildable lots must be a minimum 7,500 SQFT per lot is required for development, allowing these lots to be consolidated into a single project. Multi-Unit & Mixed-Use Capabilities: With the combined square footage, the property can support up to 10 multi-family units with 20 required parking spaces, or commercial uses on the ground level. This is an incredible opportunity to invest in Atlantic City\'s growing tourism and residential sectors—don\'t miss out on the chance to create a landmark development in this prime development location.