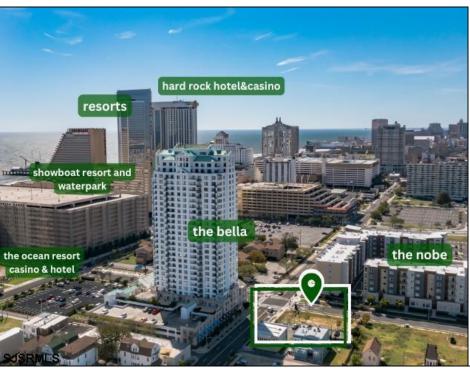

## **COMMENTS**

Totally a strategic and unique property which spans three contiguous lots totaling 17,129 square feet, covering the entire frontage of Pacific Avenue between South Connecticut and Congress Avenues. At this busy intersection, you\'ll find a well-positioned, two-story, 3,900-square-foot building on the corner lot, directly across from the new luxury apartment complex 600 NoBe and the Bella Luxury Condo Tower. Corner Visibility: The fenced-in corner lot at Pacific and South Connecticut—a main access route to the Ocean Resort Casino—boasts high traffic and visibility. Fully Leased Parking Lot: The middle lot serves as a fully leased parking facility, generating steady revenue. Also close to Showboat water park facility. Development-Ready Building Shell: On the right side, the building shell presents endless potential for multi-family, commercial, or mixed-use redevelopment. Strategic Location: Located within the CRDA Tourism District, this site is newly zoned LH-1, opening the door for a range of investment opportunities. Just two blocks from the beach, this property is ideal for capitalizing on Atlantic City\'s growth. There is development potential here! Buildable lots must be a minimum 7,500 SQFT per lot is required for development, allowing these lots to be consolidated into a single project. Multi-Unit & Mixed-Use Capabilities: With the combined square footage, the property can support up to 10 multi-family units with 20 required parking spaces, or commercial uses on the ground level. This is an incredible opportunity to invest in Atlantic City\'s growing tourism and residential sectors—don\'t miss out on the chance to create a landmark development in this prime development location.