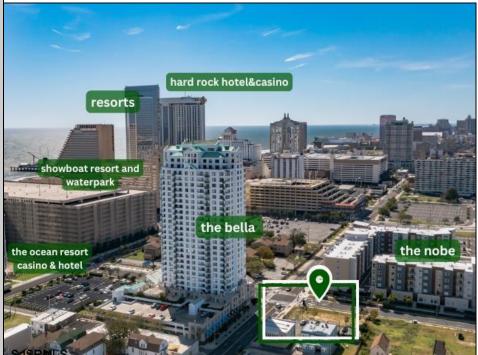

## COMMENTS

Totally a strategic and unique property which spans three contiguous lots totaling 17,129 square feet, covering the entire frontage of Pacific Avenue between South Connecticut and Congress Avenues. At this busy intersection, you\'ll find a well-positioned, two-story, 3,900-square-foot building on the corner lot, directly across from the new luxury apartment complex 600 NoBe and the Bella Luxury Condo Tower. Corner Visibility: The fenced-in corner lot at Pacific and South Connecticut-a main access route to the Ocean Resort Casino-boasts high traffic and visibility. Fully Leased Parking Lot: The middle lot serves as a fully leased parking facility, generating steady revenue. Also close to Showboat water park faciility. Development-Ready Building Shell: On the right side, the building shell presents endless potential for multi-family, commercial, or mixed-use redevelopment. Strategic Location: Located within the CRDA Tourism District, this site is newly zoned LH-1, opening the door for a range of investment opportunities. Just two blocks from the beach, this property is ideal for capitalizing on Atlantic City\'s growth. There is development potential here! Buildable lots must be a minimum 7,500 SQFT per lot is required for development, allowing these lots to be consolidated into a single project. Multi-Unit & Mixed-Use Capabilities: With the combined square footage, the property can support up to 10 multi-family units with 20 required parking spaces, or commercial uses on the ground level. This is an incredible opportunity to invest in Atlantic City\'s growing tourism and residential sectors-don\'t miss out on the chance to create a landmark development in this prime development location.