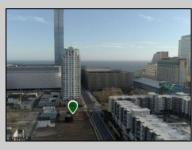

## COMMENTS

Totally a strategic and unique property which spans three contiguous lots totaling 17,129 square feet, covering the entire frontage of Pacific Avenue between South Connecticut and Congress Avenues. At this busy intersection, you\'ll find a well-positioned, two-story, 3,900-square-foot building on the corner lot, directly across from the new luxury apartment complex 600 NoBe and the Bella Luxury Condo Tower. Corner Visibility: The fenced-in corner lot at Pacific and South Connecticut-a main access route to the Ocean Resort Casino-boasts high traffic and visibility. Fully Leased Parking Lot: The middle lot serves as a fully leased parking facility, generating steady revenue. Also close to Showboat water park faciility. Development-Ready Building Shell: On the right side, the building shell presents endless potential for multi-family, commercial, or mixed-use redevelopment. Strategic Location: Located within the CRDA Tourism District, this site is newly zoned LH-1, opening the door for a range of investment opportunities. Just two blocks from the beach, this property is ideal for capitalizing on Atlantic City\'s growth. There is development potential here! Buildable lots must be a minimum 7,500 SQFT per lot is required for development, allowing these lots to be consolidated into a single project. Multi-Unit & Mixed-Use Capabilities: With the combined square footage, the property can support up to 10 multi-family units with 20 required parking spaces, or commercial uses on the ground level. This is an incredible opportunity to invest in Atlantic City\'s growing tourism and residential sectors-don\'t miss out on the chance to create a landmark development in this prime development location.