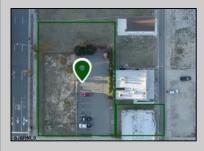

## COMMENTS

Totally a strategic and unique property which spans three contiguous lots totaling 17,129 square feet, covering the entire frontage of Pacific Avenue between South Connecticut and Congress Avenues. At this busy intersection, you\'ll find a well-positioned, two-story, 3,900-square-foot building on the corner lot, directly across from the new luxury apartment complex 600 NoBe and the Bella Luxury Condo Tower. Corner Visibility: The fenced-in corner lot at Pacific and South Connecticut-a main access route to the Ocean Resort Casino-boasts high traffic and visibility. Fully Leased Parking Lot: The middle lot serves as a fully leased parking facility, generating steady revenue. Also close to Showboat water park faciility. Development-Ready Building Shell: On the right side, the building shell presents endless potential for multi-family, commercial, or mixed-use redevelopment. Strategic Location: Located within the CRDA Tourism District, this site is newly zoned LH-1, opening the door for a range of investment opportunities. Just two blocks from the beach, this property is ideal for capitalizing on Atlantic City\'s growth. There is development potential here! Buildable lots must be a minimum 7,500 SQFT per lot is required for development, allowing these lots to be consolidated into a single project. Multi-Unit & Mixed-Use Capabilities: With the combined square footage, the property can support up to 10 multi-family units with 20 required parking spaces, or commercial uses on the ground level. This is an incredible opportunity to invest in Atlantic City\'s growing tourism and residential sectors-don\'t miss out on the chance to create a landmark development in this prime development location.