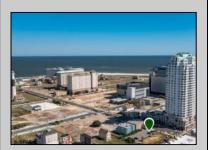

## **COMMENTS**

Totally a strategic and unique property which spans three contiguous lots totaling 17,129 square feet, covering the entire frontage of Pacific Avenue between South Connecticut and Congress Avenues. At this busy intersection, you\'ll find a well-positioned, two-story, 3,900-square-foot building on the corner lot, directly across from the new luxury apartment complex 600 NoBe and the Bella Luxury Condo Tower. Corner Visibility: The fenced-in corner lot at Pacific and South Connecticut—a main access route to the Ocean Resort Casino—boasts high traffic and visibility. Fully Leased Parking Lot: The middle lot serves as a fully leased parking facility, generating steady revenue. Also close to Showboat water park facility. Development-Ready Building Shell: On the right side, the building shell presents endless potential for multi-family, commercial, or mixed-use redevelopment. Strategic Location: Located within the CRDA Tourism District, this site is newly zoned LH-1, opening the door for a range of investment opportunities. Just two blocks from the beach, this property is ideal for capitalizing on Atlantic City\'s growth. There is development potential here! Buildable lots must be a minimum 7,500 SQFT per lot is required for development, allowing these lots to be consolidated into a single project. Multi-Unit & Mixed-Use Capabilities: With the combined square footage, the property can support up to 10 multi-family units with 20 required parking spaces, or commercial uses on the ground level. This is an incredible opportunity to invest in Atlantic City\'s growing tourism and residential sectors—don\'t miss out on the chance to create a landmark development in this prime development location.