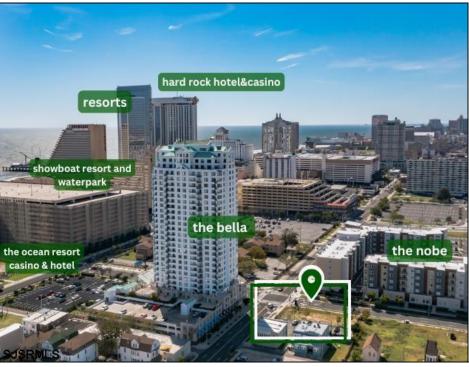

## **COMMENTS**

Totally a strategic and unique property which spans three contiguous lots totaling 17,129 square feet, covering the entire frontage of Pacific Avenue between South Connecticut and Congress Avenues. At this busy intersection, you\'ll find a well-positioned, two-story, 3,900-square-foot building on the corner lot, directly across from the new luxury apartment complex 600 NoBe and the Bella Luxury Condo Tower. Corner Visibility: The fenced-in corner lot at Pacific and South Connecticut—a main access route to the Ocean Resort Casino—boasts high traffic and visibility. Fully Leased Parking Lot: The middle lot serves as a fully leased parking facility, generating steady revenue. Also close to Showboat water park facility. Development-Ready Building Shell: On the right side, the building shell presents endless potential for multi-family, commercial, or mixed-use redevelopment. Strategic Location: Located within the CRDA Tourism District, this site is newly zoned LH-1, opening the door for a range of investment opportunities. Just two blocks from the beach, this property is ideal for capitalizing on Atlantic City\'s growth. There is development potential here! Buildable lots must be a minimum 7,500 SQFT per lot is required for development, allowing these lots to be consolidated into a single project. Multi-Unit & Mixed-Use Capabilities: With the combined square footage, the property can support up to 10 multi-family units with 20 required parking spaces, or commercial uses on the ground level. This is an incredible opportunity to invest in Atlantic City\'s growing tourism and residential sectors—don\'t miss out on the chance to create a landmark development in this prime development location.