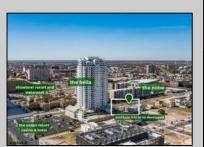

## **COMMENTS**

Totally a strategic and unique property which spans three contiguous lots totaling 17,129 square feet, covering the entire frontage of Pacific Avenue between South Connecticut and Congress Avenues. At this busy intersection, you\'ll find a well-positioned, two-story, 3,900-square-foot building on the corner lot, directly across from the new luxury apartment complex 600 NoBe and the Bella Luxury Condo Tower. Corner Visibility: The fenced-in corner lot at Pacific and South Connecticut—a main access route to the Ocean Resort Casino—boasts high traffic and visibility. Fully Leased Parking Lot: The middle lot serves as a fully leased parking facility, generating steady revenue. Also close to Showboat water park facility. Development-Ready Building Shell: On the right side, the building shell presents endless potential for multi-family, commercial, or mixed-use redevelopment. Strategic Location: Located within the CRDA Tourism District, this site is newly zoned LH-1, opening the door for a range of investment opportunities. Just two blocks from the beach, this property is ideal for capitalizing on Atlantic City\'s growth. There is development potential here! Buildable lots must be a minimum 7,500 SQFT per lot is required for development, allowing these lots to be consolidated into a single project. Multi-Unit & Mixed-Use Capabilities: With the combined square footage, the property can support up to 10 multi-family units with 20 required parking spaces, or commercial uses on the ground level. This is an incredible opportunity to invest in Atlantic City\'s growing tourism and residential sectors—don\'t miss out on the chance to create a landmark development in this prime development location.