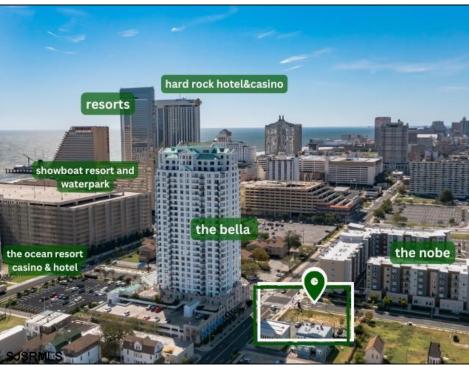

## **COMMENTS**

Totally a strategic and unique property which spans three contiguous lots totaling 17,129 square feet, covering the entire frontage of Pacific Avenue between South Connecticut and Congress Avenues. At this busy intersection, you\'ll find a well-positioned, two-story, 3,900-square-foot building on the corner lot, directly across from the new luxury apartment complex 600 NoBe and the Bella Luxury Condo Tower. Corner Visibility: The fenced-in corner lot at Pacific and South Connecticut—a main access route to the Ocean Resort Casino—boasts high traffic and visibility. Fully Leased Parking Lot: The middle lot serves as a fully leased parking facility, generating steady revenue. Also close to Showboat water park facility. Development-Ready Building Shell: On the right side, the building shell presents endless potential for multi-family, commercial, or mixed-use redevelopment. Strategic Location: Located within the CRDA Tourism District, this site is newly zoned LH-1, opening the door for a range of investment opportunities. Just two blocks from the beach, this property is ideal for capitalizing on Atlantic City\'s growth. There is development potential here! Buildable lots must be a minimum 7,500 SQFT per lot is required for development, allowing these lots to be consolidated into a single project. Multi-Unit & Mixed-Use Capabilities: With the combined square footage, the property can support up to 10 multi-family units with 20 required parking spaces, or commercial uses on the ground level. This is an incredible opportunity to invest in Atlantic City\'s growing tourism and residential sectors—don\'t miss out on the chance to create a landmark development in this prime development location.