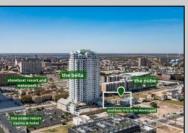

## **COMMENTS**

Totally a strategic and unique property which spans three contiguous lots totaling 17,129 square feet, covering the entire frontage of Pacific Avenue between South Connecticut and Congress Avenues. At this busy intersection, you\'ll find a well-positioned, two-story, 3,900-square-foot building on the corner lot, directly across from the new luxury apartment complex 600 NoBe and the Bella Luxury Condo Tower. Corner Visibility: The fenced-in corner lot at Pacific and South Connecticut—a main access route to the Ocean Resort Casino—boasts high traffic and visibility. Fully Leased Parking Lot: The middle lot serves as a fully leased parking facility, generating steady revenue. Also close to Showboat water park facility. Development-Ready Building Shell: On the right side, the building shell presents endless potential for multi-family, commercial, or mixed-use redevelopment. Strategic Location: Located within the CRDA Tourism District, this site is newly zoned LH-1, opening the door for a range of investment opportunities. Just two blocks from the beach, this property is ideal for capitalizing on Atlantic City\'s growth. There is development potential here! Buildable lots must be a minimum 7,500 SQFT per lot is required for development, allowing these lots to be consolidated into a single project. Multi-Unit & Mixed-Use Capabilities: With the combined square footage, the property can support up to 10 multi-family units with 20 required parking spaces, or commercial uses on the ground level. This is an incredible opportunity to invest in Atlantic City\'s growing tourism and residential sectors—don\'t miss out on the chance to create a landmark development in this prime development location.