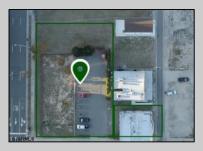

## **COMMENTS**

Totally a strategic and unique property which spans three contiguous lots totaling 17,129 square feet, covering the entire frontage of Pacific Avenue between South Connecticut and Congress Avenues. At this busy intersection, you\'ll find a well-positioned, two-story, 3,900-square-foot building on the corner lot, directly across from the new luxury apartment complex 600 NoBe and the Bella Luxury Condo Tower. Corner Visibility: The fenced-in corner lot at Pacific and South Connecticut—a main access route to the Ocean Resort Casino—boasts high traffic and visibility. Fully Leased Parking Lot: The middle lot serves as a fully leased parking facility, generating steady revenue. Also close to Showboat water park facility. Development-Ready Building Shell: On the right side, the building shell presents endless potential for multi-family, commercial, or mixed-use redevelopment. Strategic Location: Located within the CRDA Tourism District, this site is newly zoned LH-1, opening the door for a range of investment opportunities. Just two blocks from the beach, this property is ideal for capitalizing on Atlantic City\'s growth. There is development potential here! Buildable lots must be a minimum 7,500 SQFT per lot is required for development, allowing these lots to be consolidated into a single project. Multi-Unit & Mixed-Use Capabilities: With the combined square footage, the property can support up to 10 multi-family units with 20 required parking spaces, or commercial uses on the ground level. This is an incredible opportunity to invest in Atlantic City\'s growing tourism and residential sectors—don\'t miss out on the chance to create a landmark development in this prime development location.