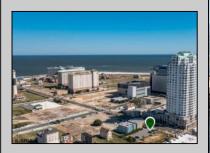

## **COMMENTS**

Totally a strategic and unique property which spans three contiguous lots totaling 17,129 square feet, covering the entire frontage of Pacific Avenue between South Connecticut and Congress Avenues. At this busy intersection, you\'ll find a well-positioned, two-story, 3,900-square-foot building on the corner lot, directly across from the new luxury apartment complex 600 NoBe and the Bella Luxury Condo Tower. Corner Visibility: The fenced-in corner lot at Pacific and South Connecticut—a main access route to the Ocean Resort Casino—boasts high traffic and visibility. Fully Leased Parking Lot: The middle lot serves as a fully leased parking facility, generating steady revenue. Also close to Showboat water park facility. Development-Ready Building Shell: On the right side, the building shell presents endless potential for multi-family, commercial, or mixed-use redevelopment. Strategic Location: Located within the CRDA Tourism District, this site is newly zoned LH-1, opening the door for a range of investment opportunities. Just two blocks from the beach, this property is ideal for capitalizing on Atlantic City\'s growth. There is development potential here! Buildable lots must be a minimum 7,500 SQFT per lot is required for development, allowing these lots to be consolidated into a single project. Multi-Unit & Mixed-Use Capabilities: With the combined square footage, the property can support up to 10 multi-family units with 20 required parking spaces, or commercial uses on the ground level. This is an incredible opportunity to invest in Atlantic City\'s growing tourism and residential sectors—don\'t miss out on the chance to create a landmark development in this prime development location.