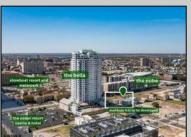

## **COMMENTS**

Totally a strategic and unique property which spans three contiguous lots totaling 17,129 square feet, covering the entire frontage of Pacific Avenue between South Connecticut and Congress Avenues. At this busy intersection, you\'ll find a well-positioned, two-story, 3,900-square-foot building on the corner lot, directly across from the new luxury apartment complex 600 NoBe and the Bella Luxury Condo Tower. Corner Visibility: The fenced-in corner lot at Pacific and South Connecticut—a main access route to the Ocean Resort Casino—boasts high traffic and visibility. Fully Leased Parking Lot: The middle lot serves as a fully leased parking facility, generating steady revenue. Also close to Showboat water park facility. Development-Ready Building Shell: On the right side, the building shell presents endless potential for multi-family, commercial, or mixed-use redevelopment. Strategic Location: Located within the CRDA Tourism District, this site is newly zoned LH-1, opening the door for a range of investment opportunities. Just two blocks from the beach, this property is ideal for capitalizing on Atlantic City\'s growth. There is development potential here! Buildable lots must be a minimum 7,500 SQFT per lot is required for development, allowing these lots to be consolidated into a single project. Multi-Unit & Mixed-Use Capabilities: With the combined square footage, the property can support up to 10 multi-family units with 20 required parking spaces, or commercial uses on the ground level. This is an incredible opportunity to invest in Atlantic City\'s growing tourism and residential sectors—don\'t miss out on the chance to create a landmark development in this prime development location.