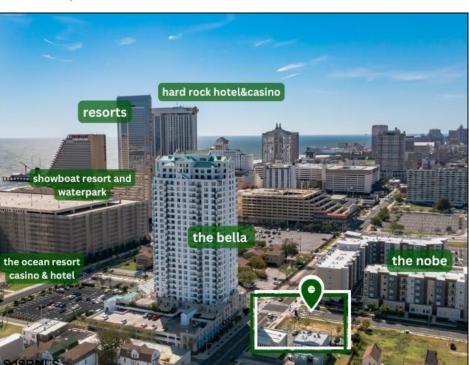

## **COMMENTS**

Totally a strategic and unique property which spans three contiguous lots totaling 17,129 square feet, covering the entire frontage of Pacific Avenue between South Connecticut and Congress Avenues. At this busy intersection, you\'ll find a well-positioned, two-story, 3,900-square-foot building on the corner lot, directly across from the new luxury apartment complex 600 NoBe and the Bella Luxury Condo Tower. Corner Visibility: The fenced-in corner lot at Pacific and South Connecticut—a main access route to the Ocean Resort Casino—boasts high traffic and visibility. Fully Leased Parking Lot: The middle lot serves as a fully leased parking facility, generating steady revenue. Also close to Showboat water park facility. Development-Ready Building Shell: On the right side, the building shell presents endless potential for multi-family, commercial, or mixed-use redevelopment. Strategic Location: Located within the CRDA Tourism District, this site is newly zoned LH-1, opening the door for a range of investment opportunities. Just two blocks from the beach, this property is ideal for capitalizing on Atlantic City\'s growth. There is development potential here! Buildable lots must be a minimum 7,500 SQFT per lot is required for development, allowing these lots to be consolidated into a single project. Multi-Unit & Mixed-Use Capabilities: With the combined square footage, the property can support up to 10 multi-family units with 20 required parking spaces, or commercial uses on the ground level. This is an incredible opportunity to invest in Atlantic City\'s growing tourism and residential sectors—don\'t miss out on the chance to create a landmark development in this prime development location.