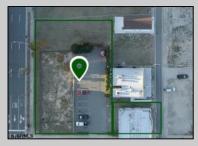

Ocean 17 1670 Boardwalk Ocean City, NJ 08226 609-391-0500 REALTOR

Asking \$1,200,000.00

☑ oc17@BergerRealty.com

Totally a strategic and unique property which spans three contiguous lots totaling 17,129 square feet, covering the entire frontage of Pacific Avenue between South Connecticut and Congress Avenues. At this busy intersection, you\'ll find a well-positioned, two-story, 3,900-square-foot building on the corner lot, directly across from the new luxury apartment complex 600 NoBe and the Bella Luxury Condo Tower. Corner Visibility: The fenced-in corner lot at Pacific and South Connecticut—a main access route to the Ocean Resort Casino—boasts high traffic and visibility. Fully Leased Parking Lot: The middle lot serves as a fully leased parking facility, generating steady revenue. Also close to Showboat water park facility. Development-Ready Building Shell: On the right side, the building shell presents endless potential for multi-family, commercial, or mixed-use redevelopment. Strategic Location: Located within the CRDA Tourism District, this site is newly zoned LH-1, opening the door for a range of investment opportunities. Just two blocks from the beach, this property is ideal for capitalizing on Atlantic City\'s growth. There is development potential here! Buildable lots must be a minimum 7,500 SQFT per lot is required for development, allowing these lots to be consolidated into a single project. Multi-Unit & Mixed-Use Capabilities: With the combined square footage, the property can support up to 10 multi-family units with 20 required parking spaces, or commercial uses on the ground level. This is an incredible opportunity to invest in Atlantic City\'s growing tourism and residential sectors—don\'t miss out on the chance to create a landmark development in this prime development location.