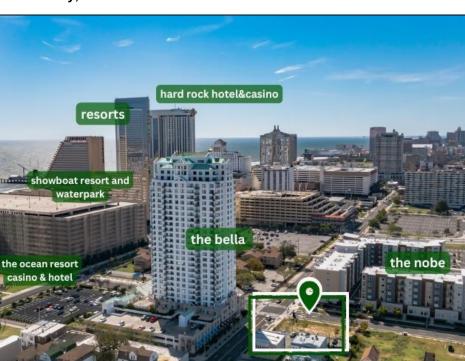

Ocean 17 1670 Boardwalk Ocean City, NJ 08226 609-391-0500 REALTOR

Asking \$1,200,000.00

☑ oc17@BergerRealty.com

Totally a strategic and unique property which spans three contiguous lots totaling 17,129 square feet, covering the entire frontage of Pacific Avenue between South Connecticut and Congress Avenues. At this busy intersection, you\'ll find a well-positioned, two-story, 3,900-square-foot building on the corner lot, directly across from the new luxury apartment complex 600 NoBe and the Bella Luxury Condo Tower. Corner Visibility: The fenced-in corner lot at Pacific and South Connecticut—a main access route to the Ocean Resort Casino—boasts high traffic and visibility. Fully Leased Parking Lot: The middle lot serves as a fully leased parking facility, generating steady revenue. Also close to Showboat water park facility. Development-Ready Building Shell: On the right side, the building shell presents endless potential for multi-family, commercial, or mixed-use redevelopment. Strategic Location: Located within the CRDA Tourism District, this site is newly zoned LH-1, opening the door for a range of investment opportunities. Just two blocks from the beach, this property is ideal for capitalizing on Atlantic City\'s growth. There is development potential here! Buildable lots must be a minimum 7,500 SQFT per lot is required for development, allowing these lots to be consolidated into a single project. Multi-Unit & Mixed-Use Capabilities: With the combined square footage, the property can support up to 10 multi-family units with 20 required parking spaces, or commercial uses on the ground level. This is an incredible opportunity to invest in Atlantic City\'s growing tourism and residential sectors—don\'t miss out on the chance to create a landmark development in this prime development location.