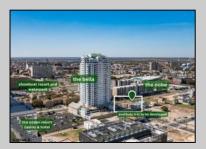

Ocean 17 1670 Boardwalk Ocean City, NJ 08226 609-391-0500 REALTOR

Asking \$1,200,000.00

☑ oc17@BergerRealty.com

Totally a strategic and unique property which spans three contiguous lots totaling 17,129 square feet, covering the entire frontage of Pacific Avenue between South Connecticut and Congress Avenues. At this busy intersection, you\'ll find a well-positioned, two-story, 3,900-square-foot building on the corner lot, directly across from the new luxury apartment complex 600 NoBe and the Bella Luxury Condo Tower. Corner Visibility: The fenced-in corner lot at Pacific and South Connecticut—a main access route to the Ocean Resort Casino—boasts high traffic and visibility. Fully Leased Parking Lot: The middle lot serves as a fully leased parking facility, generating steady revenue. Also close to Showboat water park facility. Development-Ready Building Shell: On the right side, the building shell presents endless potential for multi-family, commercial, or mixed-use redevelopment. Strategic Location: Located within the CRDA Tourism District, this site is newly zoned LH-1, opening the door for a range of investment opportunities. Just two blocks from the beach, this property is ideal for capitalizing on Atlantic City\'s growth. There is development potential here! Buildable lots must be a minimum 7,500 SQFT per lot is required for development, allowing these lots to be consolidated into a single project. Multi-Unit & Mixed-Use Capabilities: With the combined square footage, the property can support up to 10 multi-family units with 20 required parking spaces, or commercial uses on the ground level. This is an incredible opportunity to invest in Atlantic City\'s growing tourism and residential sectors—don\'t miss out on the chance to create a landmark development in this prime development location.