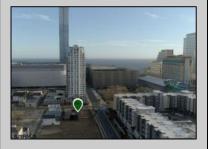

## **COMMENTS**

Totally a strategic and unique property which spans three contiguous lots totaling 17,129 square feet, covering the entire frontage of Pacific Avenue between South Connecticut and Congress Avenues. At this busy intersection, you\'ll find a well-positioned, two-story, 3,900-square-foot building on the corner lot, directly across from the new luxury apartment complex 600 NoBe and the Bella Luxury Condo Tower. Corner Visibility: The fenced-in corner lot at Pacific and South Connecticut—a main access route to the Ocean Resort Casino—boasts high traffic and visibility. Fully Leased Parking Lot: The middle lot serves as a fully leased parking facility, generating steady revenue. Also close to Showboat water park facility. Development-Ready Building Shell: On the right side, the building shell presents endless potential for multi-family, commercial, or mixed-use redevelopment. Strategic Location: Located within the CRDA Tourism District, this site is newly zoned LH-1, opening the door for a range of investment opportunities. Just two blocks from the beach, this property is ideal for capitalizing on Atlantic City\'s growth. There is development potential here! Buildable lots must be a minimum 7,500 SQFT per lot is required for development, allowing these lots to be consolidated into a single project. Multi-Unit & Mixed-Use Capabilities: With the combined square footage, the property can support up to 10 multi-family units with 20 required parking spaces, or commercial uses on the ground level. This is an incredible opportunity to invest in Atlantic City\'s growing tourism and residential sectors—don\'t miss out on the chance to create a landmark development in this prime development location.