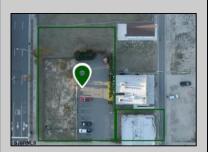

## **COMMENTS**

Totally a strategic and unique property which spans three contiguous lots totaling 17,129 square feet, covering the entire frontage of Pacific Avenue between South Connecticut and Congress Avenues. At this busy intersection, you\'ll find a well-positioned, two-story, 3,900-square-foot building on the corner lot, directly across from the new luxury apartment complex 600 NoBe and the Bella Luxury Condo Tower. Corner Visibility: The fenced-in corner lot at Pacific and South Connecticut—a main access route to the Ocean Resort Casino—boasts high traffic and visibility. Fully Leased Parking Lot: The middle lot serves as a fully leased parking facility, generating steady revenue. Also close to Showboat water park facility. Development-Ready Building Shell: On the right side, the building shell presents endless potential for multi-family, commercial, or mixed-use redevelopment. Strategic Location: Located within the CRDA Tourism District, this site is newly zoned LH-1, opening the door for a range of investment opportunities. Just two blocks from the beach, this property is ideal for capitalizing on Atlantic City\'s growth. There is development potential here! Buildable lots must be a minimum 7,500 SQFT per lot is required for development, allowing these lots to be consolidated into a single project. Multi-Unit & Mixed-Use Capabilities: With the combined square footage, the property can support up to 10 multi-family units with 20 required parking spaces, or commercial uses on the ground level. This is an incredible opportunity to invest in Atlantic City\'s growing tourism and residential sectors—don\'t miss out on the chance to create a landmark development in this prime development location.