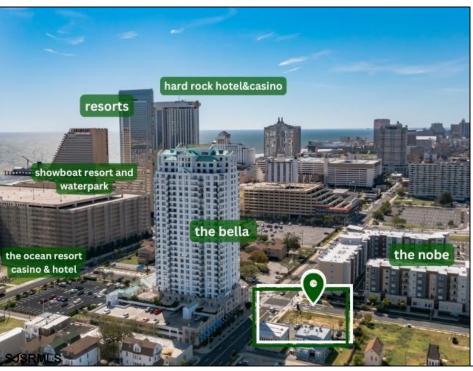

## **COMMENTS**

Totally a strategic and unique property which spans three contiguous lots totaling 17,129 square feet, covering the entire frontage of Pacific Avenue between South Connecticut and Congress Avenues. At this busy intersection, you\'ll find a well-positioned, two-story, 3,900-square-foot building on the corner lot, directly across from the new luxury apartment complex 600 NoBe and the Bella Luxury Condo Tower. Corner Visibility: The fenced-in corner lot at Pacific and South Connecticut—a main access route to the Ocean Resort Casino—boasts high traffic and visibility. Fully Leased Parking Lot: The middle lot serves as a fully leased parking facility, generating steady revenue. Also close to Showboat water park facility. Development-Ready Building Shell: On the right side, the building shell presents endless potential for multi-family, commercial, or mixed-use redevelopment. Strategic Location: Located within the CRDA Tourism District, this site is newly zoned LH-1, opening the door for a range of investment opportunities. Just two blocks from the beach, this property is ideal for capitalizing on Atlantic City\'s growth. There is development potential here! Buildable lots must be a minimum 7,500 SQFT per lot is required for development, allowing these lots to be consolidated into a single project. Multi-Unit & Mixed-Use Capabilities: With the combined square footage, the property can support up to 10 multi-family units with 20 required parking spaces, or commercial uses on the ground level. This is an incredible opportunity to invest in Atlantic City\'s growing tourism and residential sectors—don\'t miss out on the chance to create a landmark development in this prime development location.