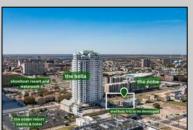

## **COMMENTS**

Totally a strategic and unique property which spans three contiguous lots totaling 17,129 square feet, covering the entire frontage of Pacific Avenue between South Connecticut and Congress Avenues. At this busy intersection, you\'ll find a well-positioned, two-story, 3,900-square-foot building on the corner lot, directly across from the new luxury apartment complex 600 NoBe and the Bella Luxury Condo Tower. Corner Visibility: The fenced-in corner lot at Pacific and South Connecticut—a main access route to the Ocean Resort Casino—boasts high traffic and visibility. Fully Leased Parking Lot: The middle lot serves as a fully leased parking facility, generating steady revenue. Also close to Showboat water park facility. Development-Ready Building Shell: On the right side, the building shell presents endless potential for multi-family, commercial, or mixed-use redevelopment. Strategic Location: Located within the CRDA Tourism District, this site is newly zoned LH-1, opening the door for a range of investment opportunities. Just two blocks from the beach, this property is ideal for capitalizing on Atlantic City\'s growth. There is development potential here! Buildable lots must be a minimum 7,500 SQFT per lot is required for development, allowing these lots to be consolidated into a single project. Multi-Unit & Mixed-Use Capabilities: With the combined square footage, the property can support up to 10 multi-family units with 20 required parking spaces, or commercial uses on the ground level. This is an incredible opportunity to invest in Atlantic City\'s growing tourism and residential sectors—don\'t miss out on the chance to create a landmark development in this prime development location.