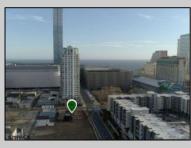

## COMMENTS

Totally a strategic and unique property which spans three contiguous lots totaling 17,129 square feet, covering the entire frontage of Pacific Avenue between South Connecticut and Congress Avenues. At this busy intersection, you\'ll find a well-positioned, two-story, 3,900-square-foot building on the corner lot, directly across from the new luxury apartment complex 600 NoBe and the Bella Luxury Condo Tower. Corner Visibility: The fenced-in corner lot at Pacific and South Connecticut-a main access route to the Ocean Resort Casino-boasts high traffic and visibility. Fully Leased Parking Lot: The middle lot serves as a fully leased parking facility, generating steady revenue. Also close to Showboat water park faciility. Development-Ready Building Shell: On the right side, the building shell presents endless potential for multi-family, commercial, or mixed-use redevelopment. Strategic Location: Located within the CRDA Tourism District, this site is newly zoned LH-1, opening the door for a range of investment opportunities. Just two blocks from the beach, this property is ideal for capitalizing on Atlantic City/'s growth. There is development potential here! Buildable lots must be a minimum 7,500 SQFT per lot is required for development, allowing these lots to be consolidated into a single project. Multi-Unit & Mixed-Use Capabilities: With the combined square footage, the property can support up to 10 multi-family units with 20 required parking spaces, or commercial uses on the ground level. This is an incredible opportunity to invest in Atlantic City\'s growing tourism and residential sectors-don\'t miss out on the chance to create a landmark development in this prime development location.