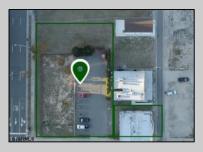

## COMMENTS

Totally a strategic and unique property which spans three contiguous lots totaling 17,129 square feet, covering the entire frontage of Pacific Avenue between South Connecticut and Congress Avenues. At this busy intersection, you\'ll find a well-positioned, two-story, 3,900-square-foot building on the corner lot, directly across from the new luxury apartment complex 600 NoBe and the Bella Luxury Condo Tower. Corner Visibility: The fenced-in corner lot at Pacific and South Connecticut-a main access route to the Ocean Resort Casino-boasts high traffic and visibility. Fully Leased Parking Lot: The middle lot serves as a fully leased parking facility, generating steady revenue. Also close to Showboat water park faciility. Development-Ready Building Shell: On the right side, the building shell presents endless potential for multi-family, commercial, or mixed-use redevelopment. Strategic Location: Located within the CRDA Tourism District, this site is newly zoned LH-1, opening the door for a range of investment opportunities. Just two blocks from the beach, this property is ideal for capitalizing on Atlantic City/'s growth. There is development potential here! Buildable lots must be a minimum 7,500 SQFT per lot is required for development, allowing these lots to be consolidated into a single project. Multi-Unit & Mixed-Use Capabilities: With the combined square footage, the property can support up to 10 multi-family units with 20 required parking spaces, or commercial uses on the ground level. This is an incredible opportunity to invest in Atlantic City\'s growing tourism and residential sectors-don\'t miss out on the chance to create a landmark development in this prime development location.