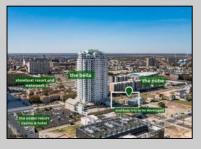

## COMMENTS

Totally a strategic and unique property which spans three contiguous lots totaling 17,129 square feet, covering the entire frontage of Pacific Avenue between South Connecticut and Congress Avenues. At this busy intersection, you\'ll find a well-positioned, two-story, 3,900-square-foot building on the corner lot, directly across from the new luxury apartment complex 600 NoBe and the Bella Luxury Condo Tower. Corner Visibility: The fenced-in corner lot at Pacific and South Connecticut-a main access route to the Ocean Resort Casino-boasts high traffic and visibility. Fully Leased Parking Lot: The middle lot serves as a fully leased parking facility, generating steady revenue. Also close to Showboat water park faciility. Development-Ready Building Shell: On the right side, the building shell presents endless potential for multi-family, commercial, or mixed-use redevelopment. Strategic Location: Located within the CRDA Tourism District, this site is newly zoned LH-1, opening the door for a range of investment opportunities. Just two blocks from the beach, this property is ideal for capitalizing on Atlantic City/'s growth. There is development potential here! Buildable lots must be a minimum 7,500 SQFT per lot is required for development, allowing these lots to be consolidated into a single project. Multi-Unit & Mixed-Use Capabilities: With the combined square footage, the property can support up to 10 multi-family units with 20 required parking spaces, or commercial uses on the ground level. This is an incredible opportunity to invest in Atlantic City\'s growing tourism and residential sectors-don\'t miss out on the chance to create a landmark development in this prime development location.