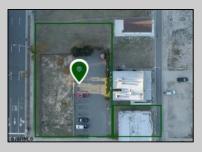

## **COMMENTS**

Totally a strategic and unique property which spans three contiguous lots totaling 17,129 square feet, covering the entire frontage of Pacific Avenue between South Connecticut and Congress Avenues. At this busy intersection, you\'ll find a well-positioned, two-story, 3,900-square-foot building on the corner lot, directly across from the new luxury apartment complex 600 NoBe and the Bella Luxury Condo Tower. Corner Visibility: The fenced-in corner lot at Pacific and South Connecticut—a main access route to the Ocean Resort Casino—boasts high traffic and visibility. Fully Leased Parking Lot: The middle lot serves as a fully leased parking facility, generating steady revenue. Also close to Showboat water park facility. Development-Ready Building Shell: On the right side, the building shell presents endless potential for multi-family, commercial, or mixed-use redevelopment. Strategic Location: Located within the CRDA Tourism District, this site is newly zoned LH-1, opening the door for a range of investment opportunities. Just two blocks from the beach, this property is ideal for capitalizing on Atlantic City\'s growth. There is development potential here! Buildable lots must be a minimum 7,500 SQFT per lot is required for development, allowing these lots to be consolidated into a single project. Multi-Unit & Mixed-Use Capabilities: With the combined square footage, the property can support up to 10 multi-family units with 20 required parking spaces, or commercial uses on the ground level. This is an incredible opportunity to invest in Atlantic City\'s growing tourism and residential sectors—don\'t miss out on the chance to create a landmark development in this prime development location.