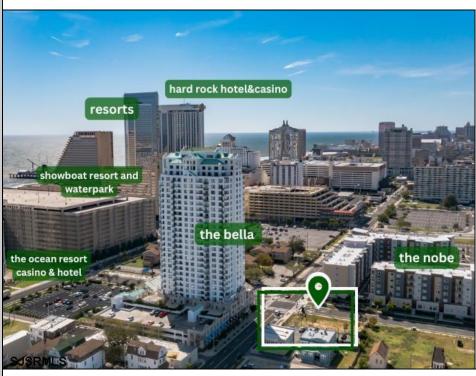

## **COMMENTS**

Totally a strategic and unique property which spans three contiguous lots totaling 17,129 square feet, covering the entire frontage of Pacific Avenue between South Connecticut and Congress Avenues. At this busy intersection, you\'ll find a well-positioned, two-story, 3,900-square-foot building on the corner lot, directly across from the new luxury apartment complex 600 NoBe and the Bella Luxury Condo Tower. Corner Visibility: The fenced-in corner lot at Pacific and South Connecticut—a main access route to the Ocean Resort Casino—boasts high traffic and visibility. Fully Leased Parking Lot: The middle lot serves as a fully leased parking facility, generating steady revenue. Also close to Showboat water park facility. Development-Ready Building Shell: On the right side, the building shell presents endless potential for multi-family, commercial, or mixed-use redevelopment. Strategic Location: Located within the CRDA Tourism District, this site is newly zoned LH-1, opening the door for a range of investment opportunities. Just two blocks from the beach, this property is ideal for capitalizing on Atlantic City\'s growth. There is development potential here! Buildable lots must be a minimum 7,500 SQFT per lot is required for development, allowing these lots to be consolidated into a single project. Multi-Unit & Mixed-Use Capabilities: With the combined square footage, the property can support up to 10 multi-family units with 20 required parking spaces, or commercial uses on the ground level. This is an incredible opportunity to invest in Atlantic City\'s growing tourism and residential sectors—don\'t miss out on the chance to create a landmark development in this prime development location.