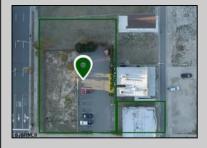

## **COMMENTS**

Totally a strategic and unique property which spans three contiguous lots totaling 17,129 square feet, covering the entire frontage of Pacific Avenue between South Connecticut and Congress Avenues. At this busy intersection, you\'ll find a well-positioned, two-story, 3,900-square-foot building on the corner lot, directly across from the new luxury apartment complex 600 NoBe and the Bella Luxury Condo Tower. Corner Visibility: The fenced-in corner lot at Pacific and South Connecticut—a main access route to the Ocean Resort Casino—boasts high traffic and visibility. Fully Leased Parking Lot: The middle lot serves as a fully leased parking facility, generating steady revenue. Also close to Showboat water park facility. Development-Ready Building Shell: On the right side, the building shell presents endless potential for multi-family, commercial, or mixed-use redevelopment. Strategic Location: Located within the CRDA Tourism District, this site is newly zoned LH-1, opening the door for a range of investment opportunities. Just two blocks from the beach, this property is ideal for capitalizing on Atlantic City\'s growth. There is development potential here! Buildable lots must be a minimum 7,500 SQFT per lot is required for development, allowing these lots to be consolidated into a single project. Multi-Unit & Mixed-Use Capabilities: With the combined square footage, the property can support up to 10 multi-family units with 20 required parking spaces, or commercial uses on the ground level. This is an incredible opportunity to invest in Atlantic City\'s growing tourism and residential sectors—don\'t miss out on the chance to create a landmark development in this prime development location.