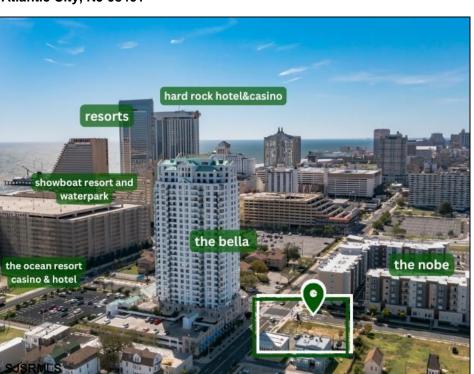

## **COMMENTS**

Totally a strategic and unique property which spans three contiguous lots totaling 17,129 square feet, covering the entire frontage of Pacific Avenue between South Connecticut and Congress Avenues. At this busy intersection, you\'ll find a well-positioned, two-story, 3,900-square-foot building on the corner lot, directly across from the new luxury apartment complex 600 NoBe and the Bella Luxury Condo Tower. Corner Visibility: The fenced-in corner lot at Pacific and South Connecticut—a main access route to the Ocean Resort Casino—boasts high traffic and visibility. Fully Leased Parking Lot: The middle lot serves as a fully leased parking facility, generating steady revenue. Also close to Showboat water park facility. Development-Ready Building Shell: On the right side, the building shell presents endless potential for multi-family, commercial, or mixed-use redevelopment. Strategic Location: Located within the CRDA Tourism District, this site is newly zoned LH-1, opening the door for a range of investment opportunities. Just two blocks from the beach, this property is ideal for capitalizing on Atlantic City\'s growth. There is development potential here! Buildable lots must be a minimum 7,500 SQFT per lot is required for development, allowing these lots to be consolidated into a single project. Multi-Unit & Mixed-Use Capabilities: With the combined square footage, the property can support up to 10 multi-family units with 20 required parking spaces, or commercial uses on the ground level. This is an incredible opportunity to invest in Atlantic City\'s growing tourism and residential sectors—don\'t miss out on the chance to create a landmark development in this prime development location.