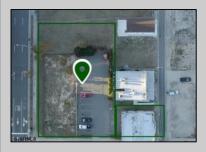

## COMMENTS

Totally a strategic and unique property which spans three contiguous lots totaling 17,129 square feet, covering the entire frontage of Pacific Avenue between South Connecticut and Congress Avenues. At this busy intersection, you\'ll find a well-positioned, two-story, 3,900-square-foot building on the corner lot, directly across from the new luxury apartment complex 600 NoBe and the Bella Luxury Condo Tower. Corner Visibility: The fenced-in corner lot at Pacific and South Connecticut-a main access route to the Ocean Resort Casino-boasts high traffic and visibility. Fully Leased Parking Lot: The middle lot serves as a fully leased parking facility, generating steady revenue. Also close to Showboat water park faciility. Development-Ready Building Shell: On the right side, the building shell presents endless potential for multi-family, commercial, or mixed-use redevelopment. Strategic Location: Located within the CRDA Tourism District, this site is newly zoned LH-1, opening the door for a range of investment opportunities. Just two blocks from the beach, this property is ideal for capitalizing on Atlantic City/'s growth. There is development potential here! Buildable lots must be a minimum 7,500 SQFT per lot is required for development, allowing these lots to be consolidated into a single project. Multi-Unit & Mixed-Use Capabilities: With the combined square footage, the property can support up to 10 multi-family units with 20 required parking spaces, or commercial uses on the ground level. This is an incredible opportunity to invest in Atlantic City\'s growing tourism and residential sectors-don\'t miss out on the chance to create a landmark development in this prime development location. **PROPERTY DETAILS** 