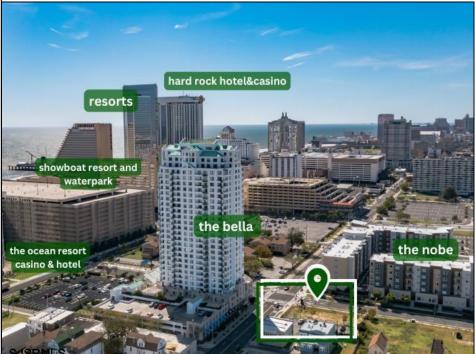

## COMMENTS

Totally a strategic and unique property which spans three contiguous lots totaling 17,129 square feet, covering the entire frontage of Pacific Avenue between South Connecticut and Congress Avenues. At this busy intersection, you\'ll find a well-positioned, two-story, 3,900-square-foot building on the corner lot, directly across from the new luxury apartment complex 600 NoBe and the Bella Luxury Condo Tower. Corner Visibility: The fenced-in corner lot at Pacific and South Connecticut-a main access route to the Ocean Resort Casino-boasts high traffic and visibility. Fully Leased Parking Lot: The middle lot serves as a fully leased parking facility, generating steady revenue. Also close to Showboat water park faciility. Development-Ready Building Shell: On the right side, the building shell presents endless potential for multi-family, commercial, or mixed-use redevelopment. Strategic Location: Located within the CRDA Tourism District, this site is newly zoned LH-1, opening the door for a range of investment opportunities. Just two blocks from the beach, this property is ideal for capitalizing on Atlantic City/'s growth. There is development potential here! Buildable lots must be a minimum 7,500 SQFT per lot is required for development, allowing these lots to be consolidated into a single project. Multi-Unit & Mixed-Use Capabilities: With the combined square footage, the property can support up to 10 multi-family units with 20 required parking spaces, or commercial uses on the ground level. This is an incredible opportunity to invest in Atlantic City\'s growing tourism and residential sectors-don\'t miss out on the chance to create a landmark development in this prime development location. **PROPERTY DETAILS** 