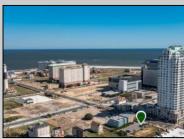

## COMMENTS

Totally a strategic and unique property which spans three contiguous lots totaling 17,129 square feet, covering the entire frontage of Pacific Avenue between South Connecticut and Congress Avenues. At this busy intersection, you\'ll find a well-positioned, two-story, 3,900-square-foot building on the corner lot, directly across from the new luxury apartment complex 600 NoBe and the Bella Luxury Condo Tower. Corner Visibility: The fenced-in corner lot at Pacific and South Connecticut-a main access route to the Ocean Resort Casino-boasts high traffic and visibility. Fully Leased Parking Lot: The middle lot serves as a fully leased parking facility, generating steady revenue. Also close to Showboat water park faciility. Development-Ready Building Shell: On the right side, the building shell presents endless potential for multi-family, commercial, or mixed-use redevelopment. Strategic Location: Located within the CRDA Tourism District, this site is newly zoned LH-1, opening the door for a range of investment opportunities. Just two blocks from the beach, this property is ideal for capitalizing on Atlantic City/'s growth. There is development potential here! Buildable lots must be a minimum 7,500 SQFT per lot is required for development, allowing these lots to be consolidated into a single project. Multi-Unit & Mixed-Use Capabilities: With the combined square footage, the property can support up to 10 multi-family units with 20 required parking spaces, or commercial uses on the ground level. This is an incredible opportunity to invest in Atlantic City\'s growing tourism and residential sectors-don\'t miss out on the chance to create a landmark development in this prime development location. **PROPERTY DETAILS** 