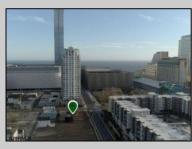

## COMMENTS

Totally a strategic and unique property which spans three contiguous lots totaling 17,129 square feet, covering the entire frontage of Pacific Avenue between South Connecticut and Congress Avenues. At this busy intersection, you\'ll find a well-positioned, two-story, 3,900-square-foot building on the corner lot, directly across from the new luxury apartment complex 600 NoBe and the Bella Luxury Condo Tower. Corner Visibility: The fenced-in corner lot at Pacific and South Connecticut-a main access route to the Ocean Resort Casino-boasts high traffic and visibility. Fully Leased Parking Lot: The middle lot serves as a fully leased parking facility, generating steady revenue. Also close to Showboat water park faciility. Development-Ready Building Shell: On the right side, the building shell presents endless potential for multi-family, commercial, or mixed-use redevelopment. Strategic Location: Located within the CRDA Tourism District, this site is newly zoned LH-1, opening the door for a range of investment opportunities. Just two blocks from the beach, this property is ideal for capitalizing on Atlantic City/'s growth. There is development potential here! Buildable lots must be a minimum 7,500 SQFT per lot is required for development, allowing these lots to be consolidated into a single project. Multi-Unit & Mixed-Use Capabilities: With the combined square footage, the property can support up to 10 multi-family units with 20 required parking spaces, or commercial uses on the ground level. This is an incredible opportunity to invest in Atlantic City\'s growing tourism and residential sectors-don\'t miss out on the chance to create a landmark development in this prime development location. **PROPERTY DETAILS** 