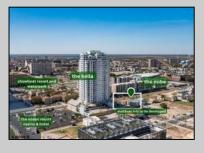

## COMMENTS

Totally a strategic and unique property which spans three contiguous lots totaling 17,129 square feet, covering the entire frontage of Pacific Avenue between South Connecticut and Congress Avenues. At this busy intersection, you\'ll find a well-positioned, two-story, 3,900-square-foot building on the corner lot, directly across from the new luxury apartment complex 600 NoBe and the Bella Luxury Condo Tower. Corner Visibility: The fenced-in corner lot at Pacific and South Connecticut-a main access route to the Ocean Resort Casino-boasts high traffic and visibility. Fully Leased Parking Lot: The middle lot serves as a fully leased parking facility, generating steady revenue. Also close to Showboat water park faciility. Development-Ready Building Shell: On the right side, the building shell presents endless potential for multi-family, commercial, or mixed-use redevelopment. Strategic Location: Located within the CRDA Tourism District, this site is newly zoned LH-1, opening the door for a range of investment opportunities. Just two blocks from the beach, this property is ideal for capitalizing on Atlantic City/'s growth. There is development potential here! Buildable lots must be a minimum 7,500 SQFT per lot is required for development, allowing these lots to be consolidated into a single project. Multi-Unit & Mixed-Use Capabilities: With the combined square footage, the property can support up to 10 multi-family units with 20 required parking spaces, or commercial uses on the ground level. This is an incredible opportunity to invest in Atlantic City\'s growing tourism and residential sectors-don\'t miss out on the chance to create a landmark development in this prime development location. **PROPERTY DETAILS** 