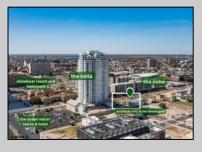

## COMMENTS

Totally a strategic and unique property which spans three contiguous lots totaling 17,129 square feet, covering the entire frontage of Pacific Avenue between South Connecticut and Congress Avenues. At this busy intersection, you\'ll find a well-positioned, two-story, 3,900-square-foot building on the corner lot, directly across from the new luxury apartment complex 600 NoBe and the Bella Luxury Condo Tower. Corner Visibility: The fenced-in corner lot at Pacific and South Connecticut-a main access route to the Ocean Resort Casino-boasts high traffic and visibility. Fully Leased Parking Lot: The middle lot serves as a fully leased parking facility, generating steady revenue. Also close to Showboat water park faciility. Development-Ready Building Shell: On the right side, the building shell presents endless potential for multi-family, commercial, or mixed-use redevelopment. Strategic Location: Located within the CRDA Tourism District, this site is newly zoned LH-1, opening the door for a range of investment opportunities. Just two blocks from the beach, this property is ideal for capitalizing on Atlantic City\'s growth. There is development potential here! Buildable lots must be a minimum 7,500 SQFT per lot is required for development, allowing these lots to be consolidated into a single project. Multi-Unit & Mixed-Use Capabilities: With the combined square footage, the property can support up to 10 multi-family units with 20 required parking spaces, or commercial uses on the ground level. This is an incredible opportunity to invest in Atlantic City\'s growing tourism and residential sectors-don\'t miss out on the chance to create a landmark development in this prime development location.