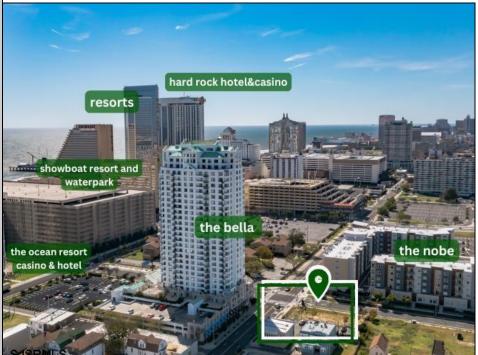

## COMMENTS

Totally a strategic and unique property which spans three contiguous lots totaling 17,129 square feet, covering the entire frontage of Pacific Avenue between South Connecticut and Congress Avenues. At this busy intersection, you\'ll find a well-positioned, two-story, 3,900-square-foot building on the corner lot, directly across from the new luxury apartment complex 600 NoBe and the Bella Luxury Condo Tower. Corner Visibility: The fenced-in corner lot at Pacific and South Connecticut-a main access route to the Ocean Resort Casino-boasts high traffic and visibility. Fully Leased Parking Lot: The middle lot serves as a fully leased parking facility, generating steady revenue. Also close to Showboat water park faciility. Development-Ready Building Shell: On the right side, the building shell presents endless potential for multi-family, commercial, or mixed-use redevelopment. Strategic Location: Located within the CRDA Tourism District, this site is newly zoned LH-1, opening the door for a range of investment opportunities. Just two blocks from the beach, this property is ideal for capitalizing on Atlantic City\'s growth. There is development potential here! Buildable lots must be a minimum 7,500 SQFT per lot is required for development, allowing these lots to be consolidated into a single project. Multi-Unit & Mixed-Use Capabilities: With the combined square footage, the property can support up to 10 multi-family units with 20 required parking spaces, or commercial uses on the ground level. This is an incredible opportunity to invest in Atlantic City\'s growing tourism and residential sectors-don\'t miss out on the chance to create a landmark development in this prime development location.