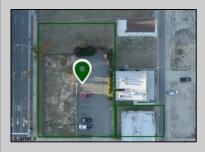

## COMMENTS

Totally a strategic and unique property which spans three contiguous lots totaling 17,129 square feet, covering the entire frontage of Pacific Avenue between South Connecticut and Congress Avenues. At this busy intersection, you\'ll find a well-positioned, two-story, 3,900-square-foot building on the corner lot, directly across from the new luxury apartment complex 600 NoBe and the Bella Luxury Condo Tower. Corner Visibility: The fenced-in corner lot at Pacific and South Connecticut-a main access route to the Ocean Resort Casino-boasts high traffic and visibility. Fully Leased Parking Lot: The middle lot serves as a fully leased parking facility, generating steady revenue. Also close to Showboat water park faciility. Development-Ready Building Shell: On the right side, the building shell presents endless potential for multi-family, commercial, or mixed-use redevelopment. Strategic Location: Located within the CRDA Tourism District, this site is newly zoned LH-1, opening the door for a range of investment opportunities. Just two blocks from the beach, this property is ideal for capitalizing on Atlantic City\'s growth. There is development potential here! Buildable lots must be a minimum 7,500 SQFT per lot is required for development, allowing these lots to be consolidated into a single project. Multi-Unit & Mixed-Use Capabilities: With the combined square footage, the property can support up to 10 multi-family units with 20 required parking spaces, or commercial uses on the ground level. This is an incredible opportunity to invest in Atlantic City\'s growing tourism and residential sectors-don\'t miss out on the chance to create a landmark development in this prime development location.