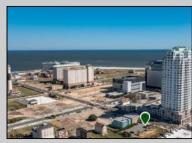

## COMMENTS

Totally a strategic and unique property which spans three contiguous lots totaling 17,129 square feet, covering the entire frontage of Pacific Avenue between South Connecticut and Congress Avenues. At this busy intersection, you\'ll find a well-positioned, two-story, 3,900-square-foot building on the corner lot, directly across from the new luxury apartment complex 600 NoBe and the Bella Luxury Condo Tower. Corner Visibility: The fenced-in corner lot at Pacific and South Connecticut-a main access route to the Ocean Resort Casino-boasts high traffic and visibility. Fully Leased Parking Lot: The middle lot serves as a fully leased parking facility, generating steady revenue. Also close to Showboat water park faciility. Development-Ready Building Shell: On the right side, the building shell presents endless potential for multi-family, commercial, or mixed-use redevelopment. Strategic Location: Located within the CRDA Tourism District, this site is newly zoned LH-1, opening the door for a range of investment opportunities. Just two blocks from the beach, this property is ideal for capitalizing on Atlantic City\'s growth. There is development potential here! Buildable lots must be a minimum 7,500 SQFT per lot is required for development, allowing these lots to be consolidated into a single project. Multi-Unit & Mixed-Use Capabilities: With the combined square footage, the property can support up to 10 multi-family units with 20 required parking spaces, or commercial uses on the ground level. This is an incredible opportunity to invest in Atlantic City\'s growing tourism and residential sectors-don\'t miss out on the chance to create a landmark development in this prime development location.