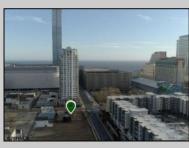

## COMMENTS

Totally a strategic and unique property which spans three contiguous lots totaling 17,129 square feet, covering the entire frontage of Pacific Avenue between South Connecticut and Congress Avenues. At this busy intersection, you\'ll find a well-positioned, two-story, 3,900-square-foot building on the corner lot, directly across from the new luxury apartment complex 600 NoBe and the Bella Luxury Condo Tower. Corner Visibility: The fenced-in corner lot at Pacific and South Connecticut-a main access route to the Ocean Resort Casino-boasts high traffic and visibility. Fully Leased Parking Lot: The middle lot serves as a fully leased parking facility, generating steady revenue. Also close to Showboat water park faciility. Development-Ready Building Shell: On the right side, the building shell presents endless potential for multi-family, commercial, or mixed-use redevelopment. Strategic Location: Located within the CRDA Tourism District, this site is newly zoned LH-1, opening the door for a range of investment opportunities. Just two blocks from the beach, this property is ideal for capitalizing on Atlantic City\'s growth. There is development potential here! Buildable lots must be a minimum 7,500 SQFT per lot is required for development, allowing these lots to be consolidated into a single project. Multi-Unit & Mixed-Use Capabilities: With the combined square footage, the property can support up to 10 multi-family units with 20 required parking spaces, or commercial uses on the ground level. This is an incredible opportunity to invest in Atlantic City\'s growing tourism and residential sectors-don\'t miss out on the chance to create a landmark development in this prime development location.