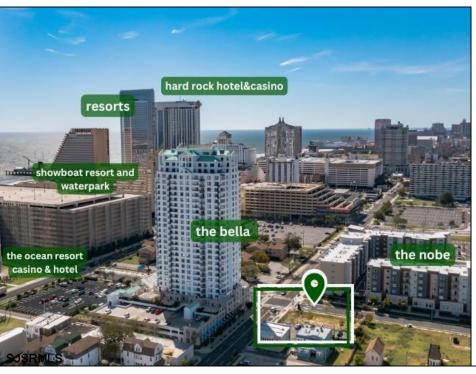

## **COMMENTS**

Totally a strategic and unique property which spans three contiguous lots totaling 17,129 square feet, covering the entire frontage of Pacific Avenue between South Connecticut and Congress Avenues. At this busy intersection, you\'ll find a well-positioned, two-story, 3,900-square-foot building on the corner lot, directly across from the new luxury apartment complex 600 NoBe and the Bella Luxury Condo Tower. Corner Visibility: The fenced-in corner lot at Pacific and South Connecticut—a main access route to the Ocean Resort Casino—boasts high traffic and visibility. Fully Leased Parking Lot: The middle lot serves as a fully leased parking facility, generating steady revenue. Also close to Showboat water park facility. Development-Ready Building Shell: On the right side, the building shell presents endless potential for multi-family, commercial, or mixed-use redevelopment. Strategic Location: Located within the CRDA Tourism District, this site is newly zoned LH-1, opening the door for a range of investment opportunities. Just two blocks from the beach, this property is ideal for capitalizing on Atlantic City\'s growth. There is development potential here! Buildable lots must be a minimum 7,500 SQFT per lot is required for development, allowing these lots to be consolidated into a single project. Multi-Unit & Mixed-Use Capabilities: With the combined square footage, the property can support up to 10 multi-family units with 20 required parking spaces, or commercial uses on the ground level. This is an incredible opportunity to invest in Atlantic City\'s growing tourism and residential sectors—don\'t miss out on the chance to create a landmark development in this prime development location.