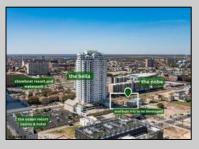

## **COMMENTS**

Totally a strategic and unique property which spans three contiguous lots totaling 17,129 square feet, covering the entire frontage of Pacific Avenue between South Connecticut and Congress Avenues. At this busy intersection, you\'ll find a well-positioned, two-story, 3,900-square-foot building on the corner lot, directly across from the new luxury apartment complex 600 NoBe and the Bella Luxury Condo Tower. Corner Visibility: The fenced-in corner lot at Pacific and South Connecticut—a main access route to the Ocean Resort Casino—boasts high traffic and visibility. Fully Leased Parking Lot: The middle lot serves as a fully leased parking facility, generating steady revenue. Also close to Showboat water park facility. Development-Ready Building Shell: On the right side, the building shell presents endless potential for multi-family, commercial, or mixed-use redevelopment. Strategic Location: Located within the CRDA Tourism District, this site is newly zoned LH-1, opening the door for a range of investment opportunities. Just two blocks from the beach, this property is ideal for capitalizing on Atlantic City\'s growth. There is development potential here! Buildable lots must be a minimum 7,500 SQFT per lot is required for development, allowing these lots to be consolidated into a single project. Multi-Unit & Mixed-Use Capabilities: With the combined square footage, the property can support up to 10 multi-family units with 20 required parking spaces, or commercial uses on the ground level. This is an incredible opportunity to invest in Atlantic City\'s growing tourism and residential sectors—don\'t miss out on the chance to create a landmark development in this prime development location.