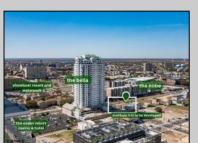

## **COMMENTS**

Totally a strategic and unique property which spans three contiguous lots totaling 17,129 square feet, covering the entire frontage of Pacific Avenue between South Connecticut and Congress Avenues. At this busy intersection, you\'ll find a well-positioned, two-story, 3,900-square-foot building on the corner lot, directly across from the new luxury apartment complex 600 NoBe and the Bella Luxury Condo Tower. Corner Visibility: The fenced-in corner lot at Pacific and South Connecticut—a main access route to the Ocean Resort Casino—boasts high traffic and visibility. Fully Leased Parking Lot: The middle lot serves as a fully leased parking facility, generating steady revenue. Also close to Showboat water park facility. Development-Ready Building Shell: On the right side, the building shell presents endless potential for multi-family, commercial, or mixed-use redevelopment. Strategic Location: Located within the CRDA Tourism District, this site is newly zoned LH-1, opening the door for a range of investment opportunities. Just two blocks from the beach, this property is ideal for capitalizing on Atlantic City\'s growth. There is development potential here! Buildable lots must be a minimum 7,500 SQFT per lot is required for development, allowing these lots to be consolidated into a single project. Multi-Unit & Mixed-Use Capabilities: With the combined square footage, the property can support up to 10 multi-family units with 20 required parking spaces, or commercial uses on the ground level. This is an incredible opportunity to invest in Atlantic City\'s growing tourism and residential sectors—don\'t miss out on the chance to create a landmark development in this prime development location.