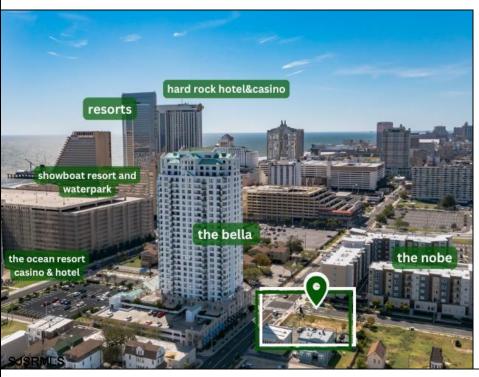

## **COMMENTS**

Totally a strategic and unique property which spans three contiguous lots totaling 17,129 square feet, covering the entire frontage of Pacific Avenue between South Connecticut and Congress Avenues. At this busy intersection, you\'ll find a well-positioned, two-story, 3,900-square-foot building on the corner lot, directly across from the new luxury apartment complex 600 NoBe and the Bella Luxury Condo Tower. Corner Visibility: The fenced-in corner lot at Pacific and South Connecticut—a main access route to the Ocean Resort Casino—boasts high traffic and visibility. Fully Leased Parking Lot: The middle lot serves as a fully leased parking facility, generating steady revenue. Also close to Showboat water park facility. Development-Ready Building Shell: On the right side, the building shell presents endless potential for multi-family, commercial, or mixed-use redevelopment. Strategic Location: Located within the CRDA Tourism District, this site is newly zoned LH-1, opening the door for a range of investment opportunities. Just two blocks from the beach, this property is ideal for capitalizing on Atlantic City\'s growth. There is development potential here! Buildable lots must be a minimum 7,500 SQFT per lot is required for development, allowing these lots to be consolidated into a single project. Multi-Unit & Mixed-Use Capabilities: With the combined square footage, the property can support up to 10 multi-family units with 20 required parking spaces, or commercial uses on the ground level. This is an incredible opportunity to invest in Atlantic City\'s growing tourism and residential sectors—don\'t miss out on the chance to create a landmark development in this prime development location.