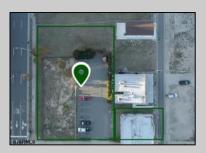

## **COMMENTS**

Totally a strategic and unique property which spans three contiguous lots totaling 17,129 square feet, covering the entire frontage of Pacific Avenue between South Connecticut and Congress Avenues. At this busy intersection, you\'ll find a well-positioned, two-story, 3,900-square-foot building on the corner lot, directly across from the new luxury apartment complex 600 NoBe and the Bella Luxury Condo Tower. Corner Visibility: The fenced-in corner lot at Pacific and South Connecticut—a main access route to the Ocean Resort Casino—boasts high traffic and visibility. Fully Leased Parking Lot: The middle lot serves as a fully leased parking facility, generating steady revenue. Also close to Showboat water park facility. Development-Ready Building Shell: On the right side, the building shell presents endless potential for multi-family, commercial, or mixed-use redevelopment. Strategic Location: Located within the CRDA Tourism District, this site is newly zoned LH-1, opening the door for a range of investment opportunities. Just two blocks from the beach, this property is ideal for capitalizing on Atlantic City\'s growth. There is development potential here! Buildable lots must be a minimum 7,500 SQFT per lot is required for development, allowing these lots to be consolidated into a single project. Multi-Unit & Mixed-Use Capabilities: With the combined square footage, the property can support up to 10 multi-family units with 20 required parking spaces, or commercial uses on the ground level. This is an incredible opportunity to invest in Atlantic City\'s growing tourism and residential sectors—don\'t miss out on the chance to create a landmark development in this prime development location.