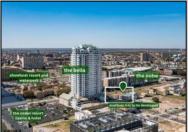

## **COMMENTS**

Totally a strategic and unique property which spans three contiguous lots totaling 17,129 square feet, covering the entire frontage of Pacific Avenue between South Connecticut and Congress Avenues. At this busy intersection, you\'ll find a well-positioned, two-story, 3,900-square-foot building on the corner lot, directly across from the new luxury apartment complex 600 NoBe and the Bella Luxury Condo Tower. Corner Visibility: The fenced-in corner lot at Pacific and South Connecticut—a main access route to the Ocean Resort Casino—boasts high traffic and visibility. Fully Leased Parking Lot: The middle lot serves as a fully leased parking facility, generating steady revenue. Also close to Showboat water park facility. Development-Ready Building Shell: On the right side, the building shell presents endless potential for multi-family, commercial, or mixed-use redevelopment. Strategic Location: Located within the CRDA Tourism District, this site is newly zoned LH-1, opening the door for a range of investment opportunities. Just two blocks from the beach, this property is ideal for capitalizing on Atlantic City\'s growth. There is development potential here! Buildable lots must be a minimum 7,500 SQFT per lot is required for development, allowing these lots to be consolidated into a single project. Multi-Unit & Mixed-Use Capabilities: With the combined square footage, the property can support up to 10 multi-family units with 20 required parking spaces, or commercial uses on the ground level. This is an incredible opportunity to invest in Atlantic City\'s growing tourism and residential sectors—don\'t miss out on the chance to create a landmark development in this prime development location.