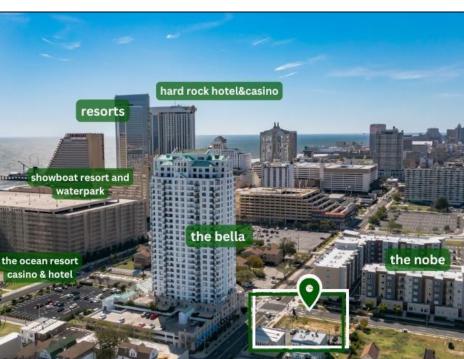

## **COMMENTS**

Totally a strategic and unique property which spans three contiguous lots totaling 17,129 square feet, covering the entire frontage of Pacific Avenue between South Connecticut and Congress Avenues. At this busy intersection, you\'ll find a well-positioned, two-story, 3,900-square-foot building on the corner lot, directly across from the new luxury apartment complex 600 NoBe and the Bella Luxury Condo Tower. Corner Visibility: The fenced-in corner lot at Pacific and South Connecticut—a main access route to the Ocean Resort Casino—boasts high traffic and visibility. Fully Leased Parking Lot: The middle lot serves as a fully leased parking facility, generating steady revenue. Also close to Showboat water park facility. Development-Ready Building Shell: On the right side, the building shell presents endless potential for multi-family, commercial, or mixed-use redevelopment. Strategic Location: Located within the CRDA Tourism District, this site is newly zoned LH-1, opening the door for a range of investment opportunities. Just two blocks from the beach, this property is ideal for capitalizing on Atlantic City\'s growth. There is development potential here! Buildable lots must be a minimum 7,500 SQFT per lot is required for development, allowing these lots to be consolidated into a single project. Multi-Unit & Mixed-Use Capabilities: With the combined square footage, the property can support up to 10 multi-family units with 20 required parking spaces, or commercial uses on the ground level. This is an incredible opportunity to invest in Atlantic City\'s growing tourism and residential sectors—don\'t miss out on the chance to create a landmark development in this prime development location.