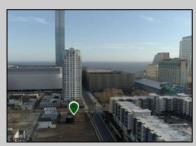

## **COMMENTS**

Totally a strategic and unique property which spans three contiguous lots totaling 17,129 square feet, covering the entire frontage of Pacific Avenue between South Connecticut and Congress Avenues. At this busy intersection, you\'ll find a well-positioned, two-story, 3,900-square-foot building on the corner lot, directly across from the new luxury apartment complex 600 NoBe and the Bella Luxury Condo Tower. Corner Visibility: The fenced-in corner lot at Pacific and South Connecticut—a main access route to the Ocean Resort Casino—boasts high traffic and visibility. Fully Leased Parking Lot: The middle lot serves as a fully leased parking facility, generating steady revenue. Also close to Showboat water park facility. Development-Ready Building Shell: On the right side, the building shell presents endless potential for multi-family, commercial, or mixed-use redevelopment. Strategic Location: Located within the CRDA Tourism District, this site is newly zoned LH-1, opening the door for a range of investment opportunities. Just two blocks from the beach, this property is ideal for capitalizing on Atlantic City\'s growth. There is development potential here! Buildable lots must be a minimum 7,500 SQFT per lot is required for development, allowing these lots to be consolidated into a single project. Multi-Unit & Mixed-Use Capabilities: With the combined square footage, the property can support up to 10 multi-family units with 20 required parking spaces, or commercial uses on the ground level. This is an incredible opportunity to invest in Atlantic City\'s growing tourism and residential sectors—don\'t miss out on the chance to create a landmark development in this prime development location.