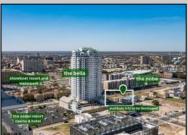

## **COMMENTS**

Totally a strategic and unique property which spans three contiguous lots totaling 17,129 square feet, covering the entire frontage of Pacific Avenue between South Connecticut and Congress Avenues. At this busy intersection, you\'ll find a well-positioned, two-story, 3,900-square-foot building on the corner lot, directly across from the new luxury apartment complex 600 NoBe and the Bella Luxury Condo Tower. Corner Visibility: The fenced-in corner lot at Pacific and South Connecticut—a main access route to the Ocean Resort Casino—boasts high traffic and visibility. Fully Leased Parking Lot: The middle lot serves as a fully leased parking facility, generating steady revenue. Also close to Showboat water park facility. Development-Ready Building Shell: On the right side, the building shell presents endless potential for multi-family, commercial, or mixed-use redevelopment. Strategic Location: Located within the CRDA Tourism District, this site is newly zoned LH-1, opening the door for a range of investment opportunities. Just two blocks from the beach, this property is ideal for capitalizing on Atlantic City\'s growth. There is development potential here! Buildable lots must be a minimum 7,500 SQFT per lot is required for development, allowing these lots to be consolidated into a single project. Multi-Unit & Mixed-Use Capabilities: With the combined square footage, the property can support up to 10 multi-family units with 20 required parking spaces, or commercial uses on the ground level. This is an incredible opportunity to invest in Atlantic City\'s growing tourism and residential sectors—don\'t miss out on the chance to create a landmark development in this prime development location.