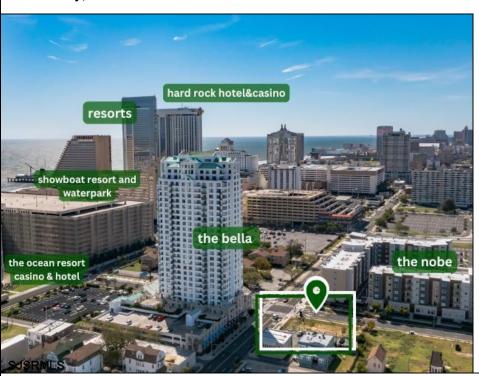

## **COMMENTS**

Totally a strategic and unique property which spans three contiguous lots totaling 17,129 square feet, covering the entire frontage of Pacific Avenue between South Connecticut and Congress Avenues. At this busy intersection, you\'ll find a well-positioned, two-story, 3,900-square-foot building on the corner lot, directly across from the new luxury apartment complex 600 NoBe and the Bella Luxury Condo Tower. Corner Visibility: The fenced-in corner lot at Pacific and South Connecticut—a main access route to the Ocean Resort Casino—boasts high traffic and visibility. Fully Leased Parking Lot: The middle lot serves as a fully leased parking facility, generating steady revenue. Also close to Showboat water park facility. Development-Ready Building Shell: On the right side, the building shell presents endless potential for multi-family, commercial, or mixed-use redevelopment. Strategic Location: Located within the CRDA Tourism District, this site is newly zoned LH-1, opening the door for a range of investment opportunities. Just two blocks from the beach, this property is ideal for capitalizing on Atlantic City\'s growth. There is development potential here! Buildable lots must be a minimum 7,500 SQFT per lot is required for development, allowing these lots to be consolidated into a single project. Multi-Unit & Mixed-Use Capabilities: With the combined square footage, the property can support up to 10 multi-family units with 20 required parking spaces, or commercial uses on the ground level. This is an incredible opportunity to invest in Atlantic City\'s growing tourism and residential sectors—don\'t miss out on the chance to create a landmark development in this prime development location.