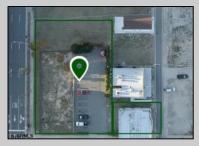

## **COMMENTS**

Totally a strategic and unique property which spans three contiguous lots totaling 17,129 square feet, covering the entire frontage of Pacific Avenue between South Connecticut and Congress Avenues. At this busy intersection, you\'ll find a well-positioned, two-story, 3,900-square-foot building on the corner lot, directly across from the new luxury apartment complex 600 NoBe and the Bella Luxury Condo Tower. Corner Visibility: The fenced-in corner lot at Pacific and South Connecticut—a main access route to the Ocean Resort Casino—boasts high traffic and visibility. Fully Leased Parking Lot: The middle lot serves as a fully leased parking facility, generating steady revenue. Also close to Showboat water park facility. Development-Ready Building Shell: On the right side, the building shell presents endless potential for multi-family, commercial, or mixed-use redevelopment. Strategic Location: Located within the CRDA Tourism District, this site is newly zoned LH-1, opening the door for a range of investment opportunities. Just two blocks from the beach, this property is ideal for capitalizing on Atlantic City\'s growth. There is development potential here! Buildable lots must be a minimum 7,500 SQFT per lot is required for development, allowing these lots to be consolidated into a single project. Multi-Unit & Mixed-Use Capabilities: With the combined square footage, the property can support up to 10 multi-family units with 20 required parking spaces, or commercial uses on the ground level. This is an incredible opportunity to invest in Atlantic City\'s growing tourism and residential sectors—don\'t miss out on the chance to create a landmark development in this prime development location.