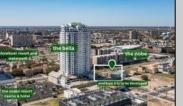

## **COMMENTS**

Totally a strategic and unique property which spans three contiguous lots totaling 17,129 square feet, covering the entire frontage of Pacific Avenue between South Connecticut and Congress Avenues. At this busy intersection, you\'ll find a well-positioned, two-story, 3,900-square-foot building on the corner lot, directly across from the new luxury apartment complex 600 NoBe and the Bella Luxury Condo Tower. Corner Visibility: The fenced-in corner lot at Pacific and South Connecticut—a main access route to the Ocean Resort Casino—boasts high traffic and visibility. Fully Leased Parking Lot: The middle lot serves as a fully leased parking facility, generating steady revenue. Also close to Showboat water park facility. Development-Ready Building Shell: On the right side, the building shell presents endless potential for multi-family, commercial, or mixed-use redevelopment. Strategic Location: Located within the CRDA Tourism District, this site is newly zoned LH-1, opening the door for a range of investment opportunities. Just two blocks from the beach, this property is ideal for capitalizing on Atlantic City\'s growth. There is development potential here! Buildable lots must be a minimum 7,500 SQFT per lot is required for development, allowing these lots to be consolidated into a single project. Multi-Unit & Mixed-Use Capabilities: With the combined square footage, the property can support up to 10 multi-family units with 20 required parking spaces, or commercial uses on the ground level. This is an incredible opportunity to invest in Atlantic City\'s growing tourism and residential sectors—don\'t miss out on the chance to create a landmark development in this prime development location.