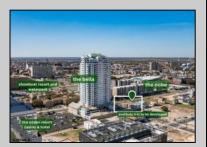

Berger Realty, Inc. 55th & Haven Avenue Ocean City, NJ 08226 609-399-0040

Asking \$1,200,000.00

info@bergerrealty.com

Totally a strategic and unique property which spans three contiguous lots totaling 17,129 square feet, covering the entire frontage of Pacific Avenue between South Connecticut and Congress Avenues. At this busy intersection, you\'ll find a well-positioned, two-story, 3,900-square-foot building on the corner lot, directly across from the new luxury apartment complex 600 NoBe and the Bella Luxury Condo Tower. Corner Visibility: The fenced-in corner lot at Pacific and South Connecticut—a main access route to the Ocean Resort Casino—boasts high traffic and visibility. Fully Leased Parking Lot: The middle lot serves as a fully leased parking facility, generating steady revenue. Also close to Showboat water park facility. Development-Ready Building Shell: On the right side, the building shell presents endless potential for multi-family, commercial, or mixed-use redevelopment. Strategic Location: Located within the CRDA Tourism District, this site is newly zoned LH-1, opening the door for a range of investment opportunities. Just two blocks from the beach, this property is ideal for capitalizing on Atlantic City\'s growth. There is development potential here! Buildable lots must be a minimum 7,500 SQFT per lot is required for development, allowing these lots to be consolidated into a single project. Multi-Unit & Mixed-Use Capabilities: With the combined square footage, the property can support up to 10 multi-family units with 20 required parking spaces, or commercial uses on the ground level. This is an incredible opportunity to invest in Atlantic City\'s growing tourism and residential sectors—don\'t miss out on the chance to create a landmark development in this prime development location.