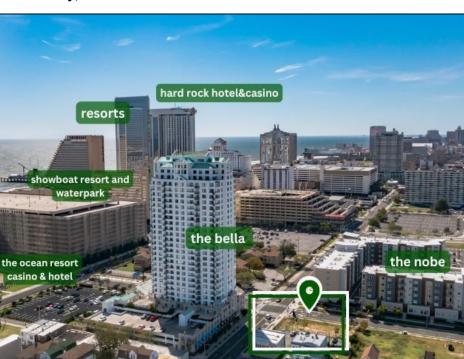

Berger Realty, Inc. 55th & Haven Avenue Ocean City, NJ 08226 609-399-0040

Asking \$1,200,000.00

info@bergerrealty.com

Totally a strategic and unique property which spans three contiguous lots totaling 17,129 square feet, covering the entire frontage of Pacific Avenue between South Connecticut and Congress Avenues. At this busy intersection, you\'ll find a well-positioned, two-story, 3,900-square-foot building on the corner lot, directly across from the new luxury apartment complex 600 NoBe and the Bella Luxury Condo Tower. Corner Visibility: The fenced-in corner lot at Pacific and South Connecticut—a main access route to the Ocean Resort Casino—boasts high traffic and visibility. Fully Leased Parking Lot: The middle lot serves as a fully leased parking facility, generating steady revenue. Also close to Showboat water park facility. Development-Ready Building Shell: On the right side, the building shell presents endless potential for multi-family, commercial, or mixed-use redevelopment. Strategic Location: Located within the CRDA Tourism District, this site is newly zoned LH-1, opening the door for a range of investment opportunities. Just two blocks from the beach, this property is ideal for capitalizing on Atlantic City\'s growth. There is development potential here! Buildable lots must be a minimum 7,500 SQFT per lot is required for development, allowing these lots to be consolidated into a single project. Multi-Unit & Mixed-Use Capabilities: With the combined square footage, the property can support up to 10 multi-family units with 20 required parking spaces, or commercial uses on the ground level. This is an incredible opportunity to invest in Atlantic City\'s growing tourism and residential sectors—don\'t miss out on the chance to create a landmark development in this prime development location.