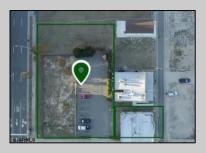

Berger Realty, Inc. 55th & Haven Avenue Ocean City, NJ 08226 609-399-0040

Asking \$1,200,000.00

info@bergerrealty.com

Totally a strategic and unique property which spans three contiguous lots totaling 17,129 square feet, covering the entire frontage of Pacific Avenue between South Connecticut and Congress Avenues. At this busy intersection, you\'ll find a well-positioned, two-story, 3,900-square-foot building on the corner lot, directly across from the new luxury apartment complex 600 NoBe and the Bella Luxury Condo Tower. Corner Visibility: The fenced-in corner lot at Pacific and South Connecticut—a main access route to the Ocean Resort Casino—boasts high traffic and visibility. Fully Leased Parking Lot: The middle lot serves as a fully leased parking facility, generating steady revenue. Also close to Showboat water park facility. Development-Ready Building Shell: On the right side, the building shell presents endless potential for multi-family, commercial, or mixed-use redevelopment. Strategic Location: Located within the CRDA Tourism District, this site is newly zoned LH-1, opening the door for a range of investment opportunities. Just two blocks from the beach, this property is ideal for capitalizing on Atlantic City\'s growth. There is development potential here! Buildable lots must be a minimum 7,500 SQFT per lot is required for development, allowing these lots to be consolidated into a single project. Multi-Unit & Mixed-Use Capabilities: With the combined square footage, the property can support up to 10 multi-family units with 20 required parking spaces, or commercial uses on the ground level. This is an incredible opportunity to invest in Atlantic City\'s growing tourism and residential sectors—don\'t miss out on the chance to create a landmark development in this prime development location.