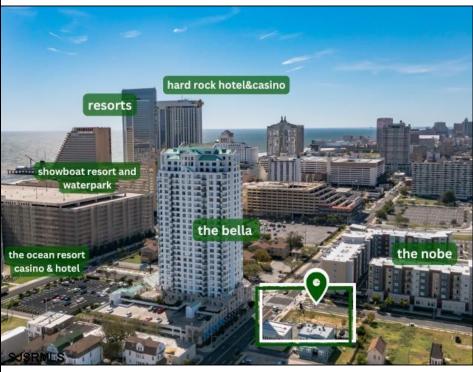

## **COMMENTS**

Totally a strategic and unique property which spans three contiguous lots totaling 17,129 square feet, covering the entire frontage of Pacific Avenue between South Connecticut and Congress Avenues. At this busy intersection, you\'ll find a well-positioned, two-story, 3,900-square-foot building on the corner lot, directly across from the new luxury apartment complex 600 NoBe and the Bella Luxury Condo Tower. Corner Visibility: The fenced-in corner lot at Pacific and South Connecticut—a main access route to the Ocean Resort Casino—boasts high traffic and visibility. Fully Leased Parking Lot: The middle lot serves as a fully leased parking facility, generating steady revenue. Also close to Showboat water park facility. Development-Ready Building Shell: On the right side, the building shell presents endless potential for multi-family, commercial, or mixed-use redevelopment. Strategic Location: Located within the CRDA Tourism District, this site is newly zoned LH-1, opening the door for a range of investment opportunities. Just two blocks from the beach, this property is ideal for capitalizing on Atlantic City\'s growth. There is development potential here! Buildable lots must be a minimum 7,500 SQFT per lot is required for development, allowing these lots to be consolidated into a single project. Multi-Unit & Mixed-Use Capabilities: With the combined square footage, the property can support up to 10 multi-family units with 20 required parking spaces, or commercial uses on the ground level. This is an incredible opportunity to invest in Atlantic City\'s growing tourism and residential sectors—don\'t miss out on the chance to create a landmark development in this prime development location.