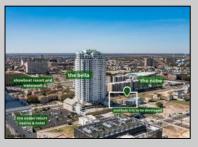

## **COMMENTS**

Totally a strategic and unique property which spans three contiguous lots totaling 17,129 square feet, covering the entire frontage of Pacific Avenue between South Connecticut and Congress Avenues. At this busy intersection, you\'ll find a well-positioned, two-story, 3,900-square-foot building on the corner lot, directly across from the new luxury apartment complex 600 NoBe and the Bella Luxury Condo Tower. Corner Visibility: The fenced-in corner lot at Pacific and South Connecticut—a main access route to the Ocean Resort Casino—boasts high traffic and visibility. Fully Leased Parking Lot: The middle lot serves as a fully leased parking facility, generating steady revenue. Also close to Showboat water park facility. Development-Ready Building Shell: On the right side, the building shell presents endless potential for multi-family, commercial, or mixed-use redevelopment. Strategic Location: Located within the CRDA Tourism District, this site is newly zoned LH-1, opening the door for a range of investment opportunities. Just two blocks from the beach, this property is ideal for capitalizing on Atlantic City\'s growth. There is development potential here! Buildable lots must be a minimum 7,500 SQFT per lot is required for development, allowing these lots to be consolidated into a single project. Multi-Unit & Mixed-Use Capabilities: With the combined square footage, the property can support up to 10 multi-family units with 20 required parking spaces, or commercial uses on the ground level. This is an incredible opportunity to invest in Atlantic City\'s growing tourism and residential sectors—don\'t miss out on the chance to create a landmark development in this prime development location.