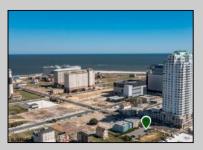

## **COMMENTS**

Totally a strategic and unique property which spans three contiguous lots totaling 17,129 square feet, covering the entire frontage of Pacific Avenue between South Connecticut and Congress Avenues. At this busy intersection, you\'ll find a well-positioned, two-story, 3,900-square-foot building on the corner lot, directly across from the new luxury apartment complex 600 NoBe and the Bella Luxury Condo Tower. Corner Visibility: The fenced-in corner lot at Pacific and South Connecticut—a main access route to the Ocean Resort Casino—boasts high traffic and visibility. Fully Leased Parking Lot: The middle lot serves as a fully leased parking facility, generating steady revenue. Also close to Showboat water park facility. Development-Ready Building Shell: On the right side, the building shell presents endless potential for multi-family, commercial, or mixed-use redevelopment. Strategic Location: Located within the CRDA Tourism District, this site is newly zoned LH-1, opening the door for a range of investment opportunities. Just two blocks from the beach, this property is ideal for capitalizing on Atlantic City\'s growth. There is development potential here! Buildable lots must be a minimum 7,500 SQFT per lot is required for development, allowing these lots to be consolidated into a single project. Multi-Unit & Mixed-Use Capabilities: With the combined square footage, the property can support up to 10 multi-family units with 20 required parking spaces, or commercial uses on the ground level. This is an incredible opportunity to invest in Atlantic City\'s growing tourism and residential sectors—don\'t miss out on the chance to create a landmark development in this prime development location.