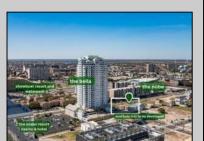

## **COMMENTS**

Totally a strategic and unique property which spans three contiguous lots totaling 17,129 square feet, covering the entire frontage of Pacific Avenue between South Connecticut and Congress Avenues. At this busy intersection, you\'ll find a well-positioned, two-story, 3,900-square-foot building on the corner lot, directly across from the new luxury apartment complex 600 NoBe and the Bella Luxury Condo Tower. Corner Visibility: The fenced-in corner lot at Pacific and South Connecticut—a main access route to the Ocean Resort Casino—boasts high traffic and visibility. Fully Leased Parking Lot: The middle lot serves as a fully leased parking facility, generating steady revenue. Also close to Showboat water park facility. Development-Ready Building Shell: On the right side, the building shell presents endless potential for multi-family, commercial, or mixed-use redevelopment. Strategic Location: Located within the CRDA Tourism District, this site is newly zoned LH-1, opening the door for a range of investment opportunities. Just two blocks from the beach, this property is ideal for capitalizing on Atlantic City\'s growth. There is development potential here! Buildable lots must be a minimum 7,500 SQFT per lot is required for development, allowing these lots to be consolidated into a single project. Multi-Unit & Mixed-Use Capabilities: With the combined square footage, the property can support up to 10 multi-family units with 20 required parking spaces, or commercial uses on the ground level. This is an incredible opportunity to invest in Atlantic City\'s growing tourism and residential sectors—don\'t miss out on the chance to create a landmark development in this prime development location.