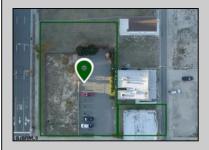

## **COMMENTS**

Totally a strategic and unique property which spans three contiguous lots totaling 17,129 square feet, covering the entire frontage of Pacific Avenue between South Connecticut and Congress Avenues. At this busy intersection, you\'ll find a well-positioned, two-story, 3,900-square-foot building on the corner lot, directly across from the new luxury apartment complex 600 NoBe and the Bella Luxury Condo Tower. Corner Visibility: The fenced-in corner lot at Pacific and South Connecticut—a main access route to the Ocean Resort Casino—boasts high traffic and visibility. Fully Leased Parking Lot: The middle lot serves as a fully leased parking facility, generating steady revenue. Also close to Showboat water park facility. Development-Ready Building Shell: On the right side, the building shell presents endless potential for multi-family, commercial, or mixed-use redevelopment. Strategic Location: Located within the CRDA Tourism District, this site is newly zoned LH-1, opening the door for a range of investment opportunities. Just two blocks from the beach, this property is ideal for capitalizing on Atlantic City\'s growth. There is development potential here! Buildable lots must be a minimum 7,500 SQFT per lot is required for development, allowing these lots to be consolidated into a single project. Multi-Unit & Mixed-Use Capabilities: With the combined square footage, the property can support up to 10 multi-family units with 20 required parking spaces, or commercial uses on the ground level. This is an incredible opportunity to invest in Atlantic City\'s growing tourism and residential sectors—don\'t miss out on the chance to create a landmark development in this prime development location.