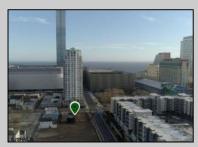

## **COMMENTS**

Totally a strategic and unique property which spans three contiguous lots totaling 17,129 square feet, covering the entire frontage of Pacific Avenue between South Connecticut and Congress Avenues. At this busy intersection, you\'ll find a well-positioned, two-story, 3,900-square-foot building on the corner lot, directly across from the new luxury apartment complex 600 NoBe and the Bella Luxury Condo Tower. Corner Visibility: The fenced-in corner lot at Pacific and South Connecticut—a main access route to the Ocean Resort Casino—boasts high traffic and visibility. Fully Leased Parking Lot: The middle lot serves as a fully leased parking facility, generating steady revenue. Also close to Showboat water park facility. Development-Ready Building Shell: On the right side, the building shell presents endless potential for multi-family, commercial, or mixed-use redevelopment. Strategic Location: Located within the CRDA Tourism District, this site is newly zoned LH-1, opening the door for a range of investment opportunities. Just two blocks from the beach, this property is ideal for capitalizing on Atlantic City\'s growth. There is development potential here! Buildable lots must be a minimum 7,500 SQFT per lot is required for development, allowing these lots to be consolidated into a single project. Multi-Unit & Mixed-Use Capabilities: With the combined square footage, the property can support up to 10 multi-family units with 20 required parking spaces, or commercial uses on the ground level. This is an incredible opportunity to invest in Atlantic City\'s growing tourism and residential sectors—don\'t miss out on the chance to create a landmark development in this prime development location.