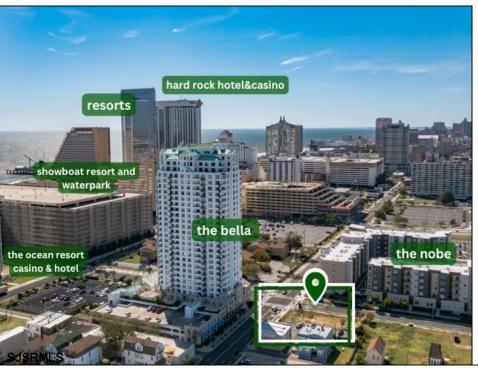

## **COMMENTS**

Totally a strategic and unique property which spans three contiguous lots totaling 17,129 square feet, covering the entire frontage of Pacific Avenue between South Connecticut and Congress Avenues. At this busy intersection, you\'ll find a well-positioned, two-story, 3,900-square-foot building on the corner lot, directly across from the new luxury apartment complex 600 NoBe and the Bella Luxury Condo Tower. Corner Visibility: The fenced-in corner lot at Pacific and South Connecticut—a main access route to the Ocean Resort Casino—boasts high traffic and visibility. Fully Leased Parking Lot: The middle lot serves as a fully leased parking facility, generating steady revenue. Also close to Showboat water park facility. Development-Ready Building Shell: On the right side, the building shell presents endless potential for multi-family, commercial, or mixed-use redevelopment. Strategic Location: Located within the CRDA Tourism District, this site is newly zoned LH-1, opening the door for a range of investment opportunities. Just two blocks from the beach, this property is ideal for capitalizing on Atlantic City\'s growth. There is development potential here! Buildable lots must be a minimum 7,500 SQFT per lot is required for development, allowing these lots to be consolidated into a single project. Multi-Unit & Mixed-Use Capabilities: With the combined square footage, the property can support up to 10 multi-family units with 20 required parking spaces, or commercial uses on the ground level. This is an incredible opportunity to invest in Atlantic City\'s growing tourism and residential sectors—don\'t miss out on the chance to create a landmark development in this prime development location.