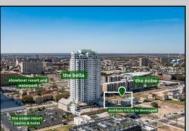

## **COMMENTS**

Totally a strategic and unique property which spans three contiguous lots totaling 17,129 square feet, covering the entire frontage of Pacific Avenue between South Connecticut and Congress Avenues. At this busy intersection, you\'ll find a well-positioned, two-story, 3,900-square-foot building on the corner lot, directly across from the new luxury apartment complex 600 NoBe and the Bella Luxury Condo Tower. Corner Visibility: The fenced-in corner lot at Pacific and South Connecticut—a main access route to the Ocean Resort Casino—boasts high traffic and visibility. Fully Leased Parking Lot: The middle lot serves as a fully leased parking facility, generating steady revenue. Also close to Showboat water park facility. Development-Ready Building Shell: On the right side, the building shell presents endless potential for multi-family, commercial, or mixed-use redevelopment. Strategic Location: Located within the CRDA Tourism District, this site is newly zoned LH-1, opening the door for a range of investment opportunities. Just two blocks from the beach, this property is ideal for capitalizing on Atlantic City\'s growth. There is development potential here! Buildable lots must be a minimum 7,500 SQFT per lot is required for development, allowing these lots to be consolidated into a single project. Multi-Unit & Mixed-Use Capabilities: With the combined square footage, the property can support up to 10 multi-family units with 20 required parking spaces, or commercial uses on the ground level. This is an incredible opportunity to invest in Atlantic City\'s growing tourism and residential sectors—don\'t miss out on the chance to create a landmark development in this prime development location.