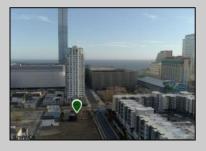

## **COMMENTS**

Totally a strategic and unique property which spans three contiguous lots totaling 17,129 square feet, covering the entire frontage of Pacific Avenue between South Connecticut and Congress Avenues. At this busy intersection, you\'ll find a well-positioned, two-story, 3,900-square-foot building on the corner lot, directly across from the new luxury apartment complex 600 NoBe and the Bella Luxury Condo Tower. Corner Visibility: The fenced-in corner lot at Pacific and South Connecticut—a main access route to the Ocean Resort Casino—boasts high traffic and visibility. Fully Leased Parking Lot: The middle lot serves as a fully leased parking facility, generating steady revenue. Also close to Showboat water park facility. Development-Ready Building Shell: On the right side, the building shell presents endless potential for multi-family, commercial, or mixed-use redevelopment. Strategic Location: Located within the CRDA Tourism District, this site is newly zoned LH-1, opening the door for a range of investment opportunities. Just two blocks from the beach, this property is ideal for capitalizing on Atlantic City\'s growth. There is development potential here! Buildable lots must be a minimum 7,500 SQFT per lot is required for development, allowing these lots to be consolidated into a single project. Multi-Unit & Mixed-Use Capabilities: With the combined square footage, the property can support up to 10 multi-family units with 20 required parking spaces, or commercial uses on the ground level. This is an incredible opportunity to invest in Atlantic City\'s growing tourism and residential sectors—don\'t miss out on the chance to create a landmark development in this prime development location.