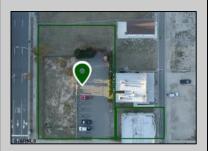

## **COMMENTS**

Totally a strategic and unique property which spans three contiguous lots totaling 17,129 square feet, covering the entire frontage of Pacific Avenue between South Connecticut and Congress Avenues. At this busy intersection, you\'ll find a well-positioned, two-story, 3,900-square-foot building on the corner lot, directly across from the new luxury apartment complex 600 NoBe and the Bella Luxury Condo Tower. Corner Visibility: The fenced-in corner lot at Pacific and South Connecticut—a main access route to the Ocean Resort Casino—boasts high traffic and visibility. Fully Leased Parking Lot: The middle lot serves as a fully leased parking facility, generating steady revenue. Also close to Showboat water park facility. Development-Ready Building Shell: On the right side, the building shell presents endless potential for multi-family, commercial, or mixed-use redevelopment. Strategic Location: Located within the CRDA Tourism District, this site is newly zoned LH-1, opening the door for a range of investment opportunities. Just two blocks from the beach, this property is ideal for capitalizing on Atlantic City\'s growth. There is development potential here! Buildable lots must be a minimum 7,500 SQFT per lot is required for development, allowing these lots to be consolidated into a single project. Multi-Unit & Mixed-Use Capabilities: With the combined square footage, the property can support up to 10 multi-family units with 20 required parking spaces, or commercial uses on the ground level. This is an incredible opportunity to invest in Atlantic City\'s growing tourism and residential sectors—don\'t miss out on the chance to create a landmark development in this prime development location.