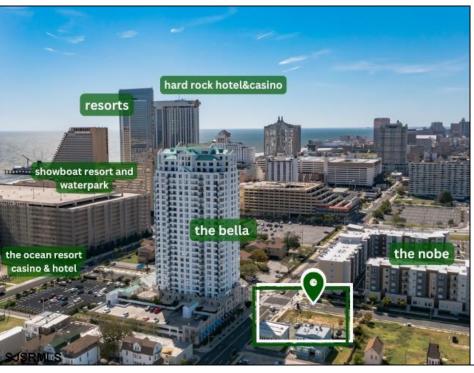

## **COMMENTS**

Totally a strategic and unique property which spans three contiguous lots totaling 17,129 square feet, covering the entire frontage of Pacific Avenue between South Connecticut and Congress Avenues. At this busy intersection, you\'ll find a well-positioned, two-story, 3,900-square-foot building on the corner lot, directly across from the new luxury apartment complex 600 NoBe and the Bella Luxury Condo Tower. Corner Visibility: The fenced-in corner lot at Pacific and South Connecticut—a main access route to the Ocean Resort Casino—boasts high traffic and visibility. Fully Leased Parking Lot: The middle lot serves as a fully leased parking facility, generating steady revenue. Also close to Showboat water park facility. Development-Ready Building Shell: On the right side, the building shell presents endless potential for multi-family, commercial, or mixed-use redevelopment. Strategic Location: Located within the CRDA Tourism District, this site is newly zoned LH-1, opening the door for a range of investment opportunities. Just two blocks from the beach, this property is ideal for capitalizing on Atlantic City\'s growth. There is development potential here! Buildable lots must be a minimum 7,500 SQFT per lot is required for development, allowing these lots to be consolidated into a single project. Multi-Unit & Mixed-Use Capabilities: With the combined square footage, the property can support up to 10 multi-family units with 20 required parking spaces, or commercial uses on the ground level. This is an incredible opportunity to invest in Atlantic City\'s growing tourism and residential sectors—don\'t miss out on the chance to create a landmark development in this prime development location.