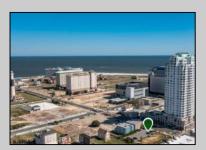

## **COMMENTS**

Totally a strategic and unique property which spans three contiguous lots totaling 17,129 square feet, covering the entire frontage of Pacific Avenue between South Connecticut and Congress Avenues. At this busy intersection, you\'ll find a well-positioned, two-story, 3,900-square-foot building on the corner lot, directly across from the new luxury apartment complex 600 NoBe and the Bella Luxury Condo Tower. Corner Visibility: The fenced-in corner lot at Pacific and South Connecticut—a main access route to the Ocean Resort Casino—boasts high traffic and visibility. Fully Leased Parking Lot: The middle lot serves as a fully leased parking facility, generating steady revenue. Also close to Showboat water park facility. Development-Ready Building Shell: On the right side, the building shell presents endless potential for multi-family, commercial, or mixed-use redevelopment. Strategic Location: Located within the CRDA Tourism District, this site is newly zoned LH-1, opening the door for a range of investment opportunities. Just two blocks from the beach, this property is ideal for capitalizing on Atlantic City\'s growth. There is development potential here! Buildable lots must be a minimum 7,500 SQFT per lot is required for development, allowing these lots to be consolidated into a single project. Multi-Unit & Mixed-Use Capabilities: With the combined square footage, the property can support up to 10 multi-family units with 20 required parking spaces, or commercial uses on the ground level. This is an incredible opportunity to invest in Atlantic City\'s growing tourism and residential sectors—don\'t miss out on the chance to create a landmark development in this prime development location.