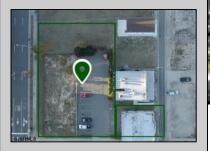

## **COMMENTS**

Totally a strategic and unique property which spans three contiguous lots totaling 17,129 square feet, covering the entire frontage of Pacific Avenue between South Connecticut and Congress Avenues. At this busy intersection, you\'ll find a well-positioned, two-story, 3,900-square-foot building on the corner lot, directly across from the new luxury apartment complex 600 NoBe and the Bella Luxury Condo Tower. Corner Visibility: The fenced-in corner lot at Pacific and South Connecticut—a main access route to the Ocean Resort Casino—boasts high traffic and visibility. Fully Leased Parking Lot: The middle lot serves as a fully leased parking facility, generating steady revenue. Also close to Showboat water park facility. Development-Ready Building Shell: On the right side, the building shell presents endless potential for multi-family, commercial, or mixed-use redevelopment. Strategic Location: Located within the CRDA Tourism District, this site is newly zoned LH-1, opening the door for a range of investment opportunities. Just two blocks from the beach, this property is ideal for capitalizing on Atlantic City\'s growth. There is development potential here! Buildable lots must be a minimum 7,500 SQFT per lot is required for development, allowing these lots to be consolidated into a single project. Multi-Unit & Mixed-Use Capabilities: With the combined square footage, the property can support up to 10 multi-family units with 20 required parking spaces, or commercial uses on the ground level. This is an incredible opportunity to invest in Atlantic City\'s growing tourism and residential sectors—don\'t miss out on the chance to create a landmark development in this prime development location.