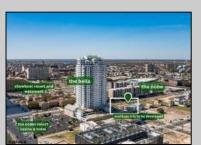

## **COMMENTS**

Totally a strategic and unique property which spans three contiguous lots totaling 17,129 square feet, covering the entire frontage of Pacific Avenue between South Connecticut and Congress Avenues. At this busy intersection, you\'ll find a well-positioned, two-story, 3,900-square-foot building on the corner lot, directly across from the new luxury apartment complex 600 NoBe and the Bella Luxury Condo Tower. Corner Visibility: The fenced-in corner lot at Pacific and South Connecticut—a main access route to the Ocean Resort Casino—boasts high traffic and visibility. Fully Leased Parking Lot: The middle lot serves as a fully leased parking facility, generating steady revenue. Also close to Showboat water park facility. Development-Ready Building Shell: On the right side, the building shell presents endless potential for multi-family, commercial, or mixed-use redevelopment. Strategic Location: Located within the CRDA Tourism District, this site is newly zoned LH-1, opening the door for a range of investment opportunities. Just two blocks from the beach, this property is ideal for capitalizing on Atlantic City\'s growth. There is development potential here! Buildable lots must be a minimum 7,500 SQFT per lot is required for development, allowing these lots to be consolidated into a single project. Multi-Unit & Mixed-Use Capabilities: With the combined square footage, the property can support up to 10 multi-family units with 20 required parking spaces, or commercial uses on the ground level. This is an incredible opportunity to invest in Atlantic City\'s growing tourism and residential sectors—don\'t miss out on the chance to create a landmark development in this prime development location.