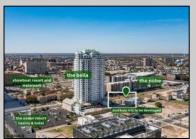

## **COMMENTS**

Totally a strategic and unique property which spans three contiguous lots totaling 17,129 square feet, covering the entire frontage of Pacific Avenue between South Connecticut and Congress Avenues. At this busy intersection, you\'ll find a well-positioned, two-story, 3,900-square-foot building on the corner lot, directly across from the new luxury apartment complex 600 NoBe and the Bella Luxury Condo Tower. Corner Visibility: The fenced-in corner lot at Pacific and South Connecticut—a main access route to the Ocean Resort Casino—boasts high traffic and visibility. Fully Leased Parking Lot: The middle lot serves as a fully leased parking facility, generating steady revenue. Also close to Showboat water park facility. Development-Ready Building Shell: On the right side, the building shell presents endless potential for multi-family, commercial, or mixed-use redevelopment. Strategic Location: Located within the CRDA Tourism District, this site is newly zoned LH-1, opening the door for a range of investment opportunities. Just two blocks from the beach, this property is ideal for capitalizing on Atlantic City\'s growth. There is development potential here! Buildable lots must be a minimum 7,500 SQFT per lot is required for development, allowing these lots to be consolidated into a single project. Multi-Unit & Mixed-Use Capabilities: With the combined square footage, the property can support up to 10 multi-family units with 20 required parking spaces, or commercial uses on the ground level. This is an incredible opportunity to invest in Atlantic City\'s growing tourism and residential sectors—don\'t miss out on the chance to create a landmark development in this prime development location.