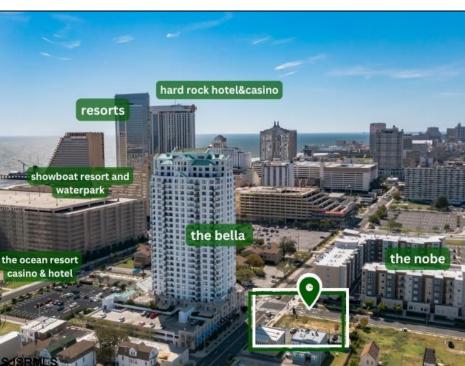

## **COMMENTS**

Totally a strategic and unique property which spans three contiguous lots totaling 17,129 square feet, covering the entire frontage of Pacific Avenue between South Connecticut and Congress Avenues. At this busy intersection, you\'ll find a well-positioned, two-story, 3,900-square-foot building on the corner lot, directly across from the new luxury apartment complex 600 NoBe and the Bella Luxury Condo Tower. Corner Visibility: The fenced-in corner lot at Pacific and South Connecticut—a main access route to the Ocean Resort Casino—boasts high traffic and visibility. Fully Leased Parking Lot: The middle lot serves as a fully leased parking facility, generating steady revenue. Also close to Showboat water park facility. Development-Ready Building Shell: On the right side, the building shell presents endless potential for multi-family, commercial, or mixed-use redevelopment. Strategic Location: Located within the CRDA Tourism District, this site is newly zoned LH-1, opening the door for a range of investment opportunities. Just two blocks from the beach, this property is ideal for capitalizing on Atlantic City\'s growth. There is development potential here! Buildable lots must be a minimum 7,500 SQFT per lot is required for development, allowing these lots to be consolidated into a single project. Multi-Unit & Mixed-Use Capabilities: With the combined square footage, the property can support up to 10 multi-family units with 20 required parking spaces, or commercial uses on the ground level. This is an incredible opportunity to invest in Atlantic City\'s growing tourism and residential sectors—don\'t miss out on the chance to create a landmark development in this prime development location.