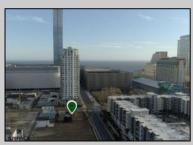

## **COMMENTS**

Totally a strategic and unique property which spans three contiguous lots totaling 17,129 square feet, covering the entire frontage of Pacific Avenue between South Connecticut and Congress Avenues. At this busy intersection, you\'ll find a well-positioned, two-story, 3,900-square-foot building on the corner lot, directly across from the new luxury apartment complex 600 NoBe and the Bella Luxury Condo Tower. Corner Visibility: The fenced-in corner lot at Pacific and South Connecticut—a main access route to the Ocean Resort Casino—boasts high traffic and visibility. Fully Leased Parking Lot: The middle lot serves as a fully leased parking facility, generating steady revenue. Also close to Showboat water park facility. Development-Ready Building Shell: On the right side, the building shell presents endless potential for multi-family, commercial, or mixed-use redevelopment. Strategic Location: Located within the CRDA Tourism District, this site is newly zoned LH-1, opening the door for a range of investment opportunities. Just two blocks from the beach, this property is ideal for capitalizing on Atlantic City\'s growth. There is development potential here! Buildable lots must be a minimum 7,500 SQFT per lot is required for development, allowing these lots to be consolidated into a single project. Multi-Unit & Mixed-Use Capabilities: With the combined square footage, the property can support up to 10 multi-family units with 20 required parking spaces, or commercial uses on the ground level. This is an incredible opportunity to invest in Atlantic City\'s growing tourism and residential sectors—don\'t miss out on the chance to create a landmark development in this prime development location.