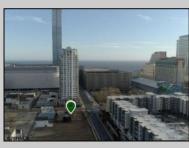

## COMMENTS

Totally a strategic and unique property which spans three contiguous lots totaling 17,129 square feet, covering the entire frontage of Pacific Avenue between South Connecticut and Congress Avenues. At this busy intersection, you\'ll find a well-positioned, two-story, 3,900-square-foot building on the corner lot, directly across from the new luxury apartment complex 600 NoBe and the Bella Luxury Condo Tower. Corner Visibility: The fenced-in corner lot at Pacific and South Connecticut-a main access route to the Ocean Resort Casino-boasts high traffic and visibility. Fully Leased Parking Lot: The middle lot serves as a fully leased parking facility, generating steady revenue. Also close to Showboat water park faciility. Development-Ready Building Shell: On the right side, the building shell presents endless potential for multi-family, commercial, or mixed-use redevelopment. Strategic Location: Located within the CRDA Tourism District, this site is newly zoned LH-1, opening the door for a range of investment opportunities. Just two blocks from the beach, this property is ideal for capitalizing on Atlantic City/'s growth. There is development potential here! Buildable lots must be a minimum 7,500 SQFT per lot is required for development, allowing these lots to be consolidated into a single project. Multi-Unit & Mixed-Use Capabilities: With the combined square footage, the property can support up to 10 multi-family units with 20 required parking spaces, or commercial uses on the ground level. This is an incredible opportunity to invest in Atlantic City\'s growing tourism and residential sectors-don\'t miss out on the chance to create a landmark development in this prime development location.