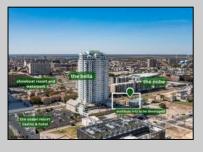

## COMMENTS

Totally a strategic and unique property which spans three contiguous lots totaling 17,129 square feet, covering the entire frontage of Pacific Avenue between South Connecticut and Congress Avenues. At this busy intersection, you\'ll find a well-positioned, two-story, 3,900-square-foot building on the corner lot, directly across from the new luxury apartment complex 600 NoBe and the Bella Luxury Condo Tower. Corner Visibility: The fenced-in corner lot at Pacific and South Connecticut-a main access route to the Ocean Resort Casino-boasts high traffic and visibility. Fully Leased Parking Lot: The middle lot serves as a fully leased parking facility, generating steady revenue. Also close to Showboat water park faciility. Development-Ready Building Shell: On the right side, the building shell presents endless potential for multi-family, commercial, or mixed-use redevelopment. Strategic Location: Located within the CRDA Tourism District, this site is newly zoned LH-1, opening the door for a range of investment opportunities. Just two blocks from the beach, this property is ideal for capitalizing on Atlantic City/'s growth. There is development potential here! Buildable lots must be a minimum 7,500 SQFT per lot is required for development, allowing these lots to be consolidated into a single project. Multi-Unit & Mixed-Use Capabilities: With the combined square footage, the property can support up to 10 multi-family units with 20 required parking spaces, or commercial uses on the ground level. This is an incredible opportunity to invest in Atlantic City\'s growing tourism and residential sectors-don\'t miss out on the chance to create a landmark development in this prime development location.