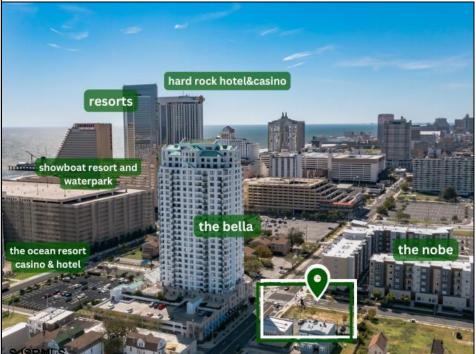

## COMMENTS

Totally a strategic and unique property which spans three contiguous lots totaling 17,129 square feet, covering the entire frontage of Pacific Avenue between South Connecticut and Congress Avenues. At this busy intersection, you\'ll find a well-positioned, two-story, 3,900-square-foot building on the corner lot, directly across from the new luxury apartment complex 600 NoBe and the Bella Luxury Condo Tower. Corner Visibility: The fenced-in corner lot at Pacific and South Connecticut-a main access route to the Ocean Resort Casino-boasts high traffic and visibility. Fully Leased Parking Lot: The middle lot serves as a fully leased parking facility, generating steady revenue. Also close to Showboat water park faciility. Development-Ready Building Shell: On the right side, the building shell presents endless potential for multi-family, commercial, or mixed-use redevelopment. Strategic Location: Located within the CRDA Tourism District, this site is newly zoned LH-1, opening the door for a range of investment opportunities. Just two blocks from the beach, this property is ideal for capitalizing on Atlantic City/'s growth. There is development potential here! Buildable lots must be a minimum 7,500 SQFT per lot is required for development, allowing these lots to be consolidated into a single project. Multi-Unit & Mixed-Use Capabilities: With the combined square footage, the property can support up to 10 multi-family units with 20 required parking spaces, or commercial uses on the ground level. This is an incredible opportunity to invest in Atlantic City\'s growing tourism and residential sectors-don\'t miss out on the chance to create a landmark development in this prime development location.