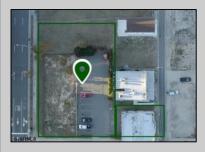

## COMMENTS

Totally a strategic and unique property which spans three contiguous lots totaling 17,129 square feet, covering the entire frontage of Pacific Avenue between South Connecticut and Congress Avenues. At this busy intersection, you\'ll find a well-positioned, two-story, 3,900-square-foot building on the corner lot, directly across from the new luxury apartment complex 600 NoBe and the Bella Luxury Condo Tower. Corner Visibility: The fenced-in corner lot at Pacific and South Connecticut-a main access route to the Ocean Resort Casino-boasts high traffic and visibility. Fully Leased Parking Lot: The middle lot serves as a fully leased parking facility, generating steady revenue. Also close to Showboat water park faciility. Development-Ready Building Shell: On the right side, the building shell presents endless potential for multi-family, commercial, or mixed-use redevelopment. Strategic Location: Located within the CRDA Tourism District, this site is newly zoned LH-1, opening the door for a range of investment opportunities. Just two blocks from the beach, this property is ideal for capitalizing on Atlantic City/'s growth. There is development potential here! Buildable lots must be a minimum 7,500 SQFT per lot is required for development, allowing these lots to be consolidated into a single project. Multi-Unit & Mixed-Use Capabilities: With the combined square footage, the property can support up to 10 multi-family units with 20 required parking spaces, or commercial uses on the ground level. This is an incredible opportunity to invest in Atlantic City\'s growing tourism and residential sectors-don\'t miss out on the chance to create a landmark development in this prime development location.