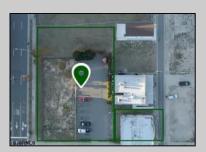

## **COMMENTS**

Totally a strategic and unique property which spans three contiguous lots totaling 17,129 square feet, covering the entire frontage of Pacific Avenue between South Connecticut and Congress Avenues. At this busy intersection, you\'ll find a well-positioned, two-story, 3,900-square-foot building on the corner lot, directly across from the new luxury apartment complex 600 NoBe and the Bella Luxury Condo Tower. Corner Visibility: The fenced-in corner lot at Pacific and South Connecticut—a main access route to the Ocean Resort Casino—boasts high traffic and visibility. Fully Leased Parking Lot: The middle lot serves as a fully leased parking facility, generating steady revenue. Also close to Showboat water park facility. Development-Ready Building Shell: On the right side, the building shell presents endless potential for multi-family, commercial, or mixed-use redevelopment. Strategic Location: Located within the CRDA Tourism District, this site is newly zoned LH-1, opening the door for a range of investment opportunities. Just two blocks from the beach, this property is ideal for capitalizing on Atlantic City\'s growth. There is development potential here! Buildable lots must be a minimum 7,500 SQFT per lot is required for development, allowing these lots to be consolidated into a single project. Multi-Unit & Mixed-Use Capabilities: With the combined square footage, the property can support up to 10 multi-family units with 20 required parking spaces, or commercial uses on the ground level. This is an incredible opportunity to invest in Atlantic City\'s growing tourism and residential sectors—don\'t miss out on the chance to create a landmark development in this prime development location.