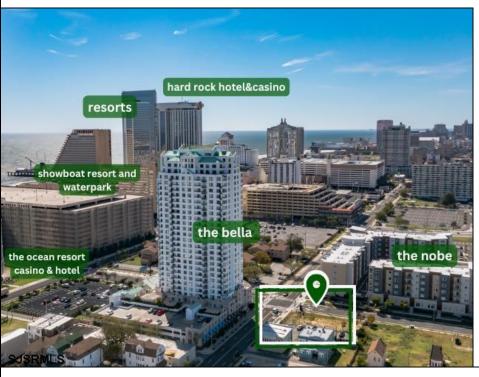

## **COMMENTS**

Totally a strategic and unique property which spans three contiguous lots totaling 17,129 square feet, covering the entire frontage of Pacific Avenue between South Connecticut and Congress Avenues. At this busy intersection, you\'ll find a well-positioned, two-story, 3,900-square-foot building on the corner lot, directly across from the new luxury apartment complex 600 NoBe and the Bella Luxury Condo Tower. Corner Visibility: The fenced-in corner lot at Pacific and South Connecticut—a main access route to the Ocean Resort Casino—boasts high traffic and visibility. Fully Leased Parking Lot: The middle lot serves as a fully leased parking facility, generating steady revenue. Also close to Showboat water park facility. Development-Ready Building Shell: On the right side, the building shell presents endless potential for multi-family, commercial, or mixed-use redevelopment. Strategic Location: Located within the CRDA Tourism District, this site is newly zoned LH-1, opening the door for a range of investment opportunities. Just two blocks from the beach, this property is ideal for capitalizing on Atlantic City\'s growth. There is development potential here! Buildable lots must be a minimum 7,500 SQFT per lot is required for development, allowing these lots to be consolidated into a single project. Multi-Unit & Mixed-Use Capabilities: With the combined square footage, the property can support up to 10 multi-family units with 20 required parking spaces, or commercial uses on the ground level. This is an incredible opportunity to invest in Atlantic City\'s growing tourism and residential sectors—don\'t miss out on the chance to create a landmark development in this prime development location.