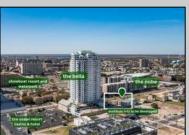

## **COMMENTS**

Totally a strategic and unique property which spans three contiguous lots totaling 17,129 square feet, covering the entire frontage of Pacific Avenue between South Connecticut and Congress Avenues. At this busy intersection, you\'ll find a well-positioned, two-story, 3,900-square-foot building on the corner lot, directly across from the new luxury apartment complex 600 NoBe and the Bella Luxury Condo Tower. Corner Visibility: The fenced-in corner lot at Pacific and South Connecticut—a main access route to the Ocean Resort Casino—boasts high traffic and visibility. Fully Leased Parking Lot: The middle lot serves as a fully leased parking facility, generating steady revenue. Also close to Showboat water park facility. Development-Ready Building Shell: On the right side, the building shell presents endless potential for multi-family, commercial, or mixed-use redevelopment. Strategic Location: Located within the CRDA Tourism District, this site is newly zoned LH-1, opening the door for a range of investment opportunities. Just two blocks from the beach, this property is ideal for capitalizing on Atlantic City\'s growth. There is development potential here! Buildable lots must be a minimum 7,500 SQFT per lot is required for development, allowing these lots to be consolidated into a single project. Multi-Unit & Mixed-Use Capabilities: With the combined square footage, the property can support up to 10 multi-family units with 20 required parking spaces, or commercial uses on the ground level. This is an incredible opportunity to invest in Atlantic City\'s growing tourism and residential sectors—don\'t miss out on the chance to create a landmark development in this prime development location.