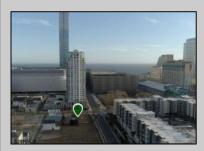

## **COMMENTS**

Totally a strategic and unique property which spans three contiguous lots totaling 17,129 square feet, covering the entire frontage of Pacific Avenue between South Connecticut and Congress Avenues. At this busy intersection, you\'ll find a well-positioned, two-story, 3,900-square-foot building on the corner lot, directly across from the new luxury apartment complex 600 NoBe and the Bella Luxury Condo Tower. Corner Visibility: The fenced-in corner lot at Pacific and South Connecticut—a main access route to the Ocean Resort Casino—boasts high traffic and visibility. Fully Leased Parking Lot: The middle lot serves as a fully leased parking facility, generating steady revenue. Also close to Showboat water park facility. Development-Ready Building Shell: On the right side, the building shell presents endless potential for multi-family, commercial, or mixed-use redevelopment. Strategic Location: Located within the CRDA Tourism District, this site is newly zoned LH-1, opening the door for a range of investment opportunities. Just two blocks from the beach, this property is ideal for capitalizing on Atlantic City\'s growth. There is development potential here! Buildable lots must be a minimum 7,500 SQFT per lot is required for development, allowing these lots to be consolidated into a single project. Multi-Unit & Mixed-Use Capabilities: With the combined square footage, the property can support up to 10 multi-family units with 20 required parking spaces, or commercial uses on the ground level. This is an incredible opportunity to invest in Atlantic City\'s growing tourism and residential sectors—don\'t miss out on the chance to create a landmark development in this prime development location.