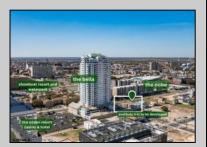

## **COMMENTS**

Totally a strategic and unique property which spans three contiguous lots totaling 17,129 square feet, covering the entire frontage of Pacific Avenue between South Connecticut and Congress Avenues. At this busy intersection, you\'ll find a well-positioned, two-story, 3,900-square-foot building on the corner lot, directly across from the new luxury apartment complex 600 NoBe and the Bella Luxury Condo Tower. Corner Visibility: The fenced-in corner lot at Pacific and South Connecticut—a main access route to the Ocean Resort Casino—boasts high traffic and visibility. Fully Leased Parking Lot: The middle lot serves as a fully leased parking facility, generating steady revenue. Also close to Showboat water park facility. Development-Ready Building Shell: On the right side, the building shell presents endless potential for multi-family, commercial, or mixed-use redevelopment. Strategic Location: Located within the CRDA Tourism District, this site is newly zoned LH-1, opening the door for a range of investment opportunities. Just two blocks from the beach, this property is ideal for capitalizing on Atlantic City\'s growth. There is development potential here! Buildable lots must be a minimum 7,500 SQFT per lot is required for development, allowing these lots to be consolidated into a single project. Multi-Unit & Mixed-Use Capabilities: With the combined square footage, the property can support up to 10 multi-family units with 20 required parking spaces, or commercial uses on the ground level. This is an incredible opportunity to invest in Atlantic City\'s growing tourism and residential sectors—don\'t miss out on the chance to create a landmark development in this prime development location.