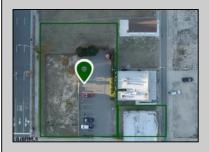

## **COMMENTS**

Totally a strategic and unique property which spans three contiguous lots totaling 17,129 square feet, covering the entire frontage of Pacific Avenue between South Connecticut and Congress Avenues. At this busy intersection, you\'ll find a well-positioned, two-story, 3,900-square-foot building on the corner lot, directly across from the new luxury apartment complex 600 NoBe and the Bella Luxury Condo Tower. Corner Visibility: The fenced-in corner lot at Pacific and South Connecticut—a main access route to the Ocean Resort Casino—boasts high traffic and visibility. Fully Leased Parking Lot: The middle lot serves as a fully leased parking facility, generating steady revenue. Also close to Showboat water park facility. Development-Ready Building Shell: On the right side, the building shell presents endless potential for multi-family, commercial, or mixed-use redevelopment. Strategic Location: Located within the CRDA Tourism District, this site is newly zoned LH-1, opening the door for a range of investment opportunities. Just two blocks from the beach, this property is ideal for capitalizing on Atlantic City\'s growth. There is development potential here! Buildable lots must be a minimum 7,500 SQFT per lot is required for development, allowing these lots to be consolidated into a single project. Multi-Unit & Mixed-Use Capabilities: With the combined square footage, the property can support up to 10 multi-family units with 20 required parking spaces, or commercial uses on the ground level. This is an incredible opportunity to invest in Atlantic City\'s growing tourism and residential sectors—don\'t miss out on the chance to create a landmark development in this prime development location.