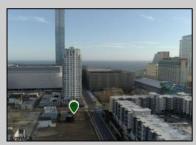

## **COMMENTS**

Totally a strategic and unique property which spans three contiguous lots totaling 17,129 square feet, covering the entire frontage of Pacific Avenue between South Connecticut and Congress Avenues. At this busy intersection, you\'ll find a well-positioned, two-story, 3,900-square-foot building on the corner lot, directly across from the new luxury apartment complex 600 NoBe and the Bella Luxury Condo Tower. Corner Visibility: The fenced-in corner lot at Pacific and South Connecticut—a main access route to the Ocean Resort Casino—boasts high traffic and visibility. Fully Leased Parking Lot: The middle lot serves as a fully leased parking facility, generating steady revenue. Also close to Showboat water park facility. Development-Ready Building Shell: On the right side, the building shell presents endless potential for multi-family, commercial, or mixed-use redevelopment. Strategic Location: Located within the CRDA Tourism District, this site is newly zoned LH-1, opening the door for a range of investment opportunities. Just two blocks from the beach, this property is ideal for capitalizing on Atlantic City\'s growth. There is development potential here! Buildable lots must be a minimum 7,500 SQFT per lot is required for development, allowing these lots to be consolidated into a single project. Multi-Unit & Mixed-Use Capabilities: With the combined square footage, the property can support up to 10 multi-family units with 20 required parking spaces, or commercial uses on the ground level. This is an incredible opportunity to invest in Atlantic City\'s growing tourism and residential sectors—don\'t miss out on the chance to create a landmark development in this prime development location.