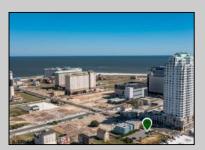

## **COMMENTS**

Totally a strategic and unique property which spans three contiguous lots totaling 17,129 square feet, covering the entire frontage of Pacific Avenue between South Connecticut and Congress Avenues. At this busy intersection, you\'ll find a well-positioned, two-story, 3,900-square-foot building on the corner lot, directly across from the new luxury apartment complex 600 NoBe and the Bella Luxury Condo Tower. Corner Visibility: The fenced-in corner lot at Pacific and South Connecticut—a main access route to the Ocean Resort Casino—boasts high traffic and visibility. Fully Leased Parking Lot: The middle lot serves as a fully leased parking facility, generating steady revenue. Also close to Showboat water park facility. Development-Ready Building Shell: On the right side, the building shell presents endless potential for multi-family, commercial, or mixed-use redevelopment. Strategic Location: Located within the CRDA Tourism District, this site is newly zoned LH-1, opening the door for a range of investment opportunities. Just two blocks from the beach, this property is ideal for capitalizing on Atlantic City\'s growth. There is development potential here! Buildable lots must be a minimum 7,500 SQFT per lot is required for development, allowing these lots to be consolidated into a single project. Multi-Unit & Mixed-Use Capabilities: With the combined square footage, the property can support up to 10 multi-family units with 20 required parking spaces, or commercial uses on the ground level. This is an incredible opportunity to invest in Atlantic City\'s growing tourism and residential sectors—don\'t miss out on the chance to create a landmark development in this prime development location.