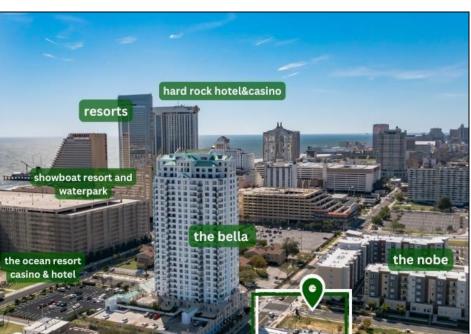

## **COMMENTS**

Totally a strategic and unique property which spans three contiguous lots totaling 17,129 square feet, covering the entire frontage of Pacific Avenue between South Connecticut and Congress Avenues. At this busy intersection, you\'ll find a well-positioned, two-story, 3,900-square-foot building on the corner lot, directly across from the new luxury apartment complex 600 NoBe and the Bella Luxury Condo Tower. Corner Visibility: The fenced-in corner lot at Pacific and South Connecticut—a main access route to the Ocean Resort Casino—boasts high traffic and visibility. Fully Leased Parking Lot: The middle lot serves as a fully leased parking facility, generating steady revenue. Also close to Showboat water park facility. Development-Ready Building Shell: On the right side, the building shell presents endless potential for multi-family, commercial, or mixed-use redevelopment. Strategic Location: Located within the CRDA Tourism District, this site is newly zoned LH-1, opening the door for a range of investment opportunities. Just two blocks from the beach, this property is ideal for capitalizing on Atlantic City\'s growth. There is development potential here! Buildable lots must be a minimum 7,500 SQFT per lot is required for development, allowing these lots to be consolidated into a single project. Multi-Unit & Mixed-Use Capabilities: With the combined square footage, the property can support up to 10 multi-family units with 20 required parking spaces, or commercial uses on the ground level. This is an incredible opportunity to invest in Atlantic City\'s growing tourism and residential sectors—don\'t miss out on the chance to create a landmark development in this prime development location.