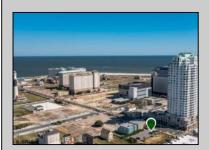

## **COMMENTS**

Totally a strategic and unique property which spans three contiguous lots totaling 17,129 square feet, covering the entire frontage of Pacific Avenue between South Connecticut and Congress Avenues. At this busy intersection, you\'ll find a well-positioned, two-story, 3,900-square-foot building on the corner lot, directly across from the new luxury apartment complex 600 NoBe and the Bella Luxury Condo Tower. Corner Visibility: The fenced-in corner lot at Pacific and South Connecticut—a main access route to the Ocean Resort Casino—boasts high traffic and visibility. Fully Leased Parking Lot: The middle lot serves as a fully leased parking facility, generating steady revenue. Also close to Showboat water park facility. Development-Ready Building Shell: On the right side, the building shell presents endless potential for multi-family, commercial, or mixed-use redevelopment. Strategic Location: Located within the CRDA Tourism District, this site is newly zoned LH-1, opening the door for a range of investment opportunities. Just two blocks from the beach, this property is ideal for capitalizing on Atlantic City\'s growth. There is development potential here! Buildable lots must be a minimum 7,500 SQFT per lot is required for development, allowing these lots to be consolidated into a single project. Multi-Unit & Mixed-Use Capabilities: With the combined square footage, the property can support up to 10 multi-family units with 20 required parking spaces, or commercial uses on the ground level. This is an incredible opportunity to invest in Atlantic City\'s growing tourism and residential sectors—don\'t miss out on the chance to create a landmark development in this prime development location.