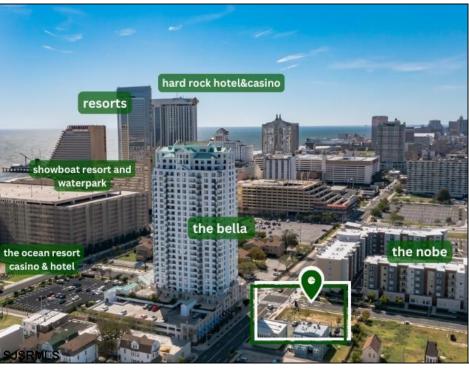

## **COMMENTS**

Totally a strategic and unique property which spans three contiguous lots totaling 17,129 square feet, covering the entire frontage of Pacific Avenue between South Connecticut and Congress Avenues. At this busy intersection, you\'ll find a well-positioned, two-story, 3,900-square-foot building on the corner lot, directly across from the new luxury apartment complex 600 NoBe and the Bella Luxury Condo Tower. Corner Visibility: The fenced-in corner lot at Pacific and South Connecticut—a main access route to the Ocean Resort Casino—boasts high traffic and visibility. Fully Leased Parking Lot: The middle lot serves as a fully leased parking facility, generating steady revenue. Also close to Showboat water park facility. Development-Ready Building Shell: On the right side, the building shell presents endless potential for multi-family, commercial, or mixed-use redevelopment. Strategic Location: Located within the CRDA Tourism District, this site is newly zoned LH-1, opening the door for a range of investment opportunities. Just two blocks from the beach, this property is ideal for capitalizing on Atlantic City\'s growth. There is development potential here! Buildable lots must be a minimum 7,500 SQFT per lot is required for development, allowing these lots to be consolidated into a single project. Multi-Unit & Mixed-Use Capabilities: With the combined square footage, the property can support up to 10 multi-family units with 20 required parking spaces, or commercial uses on the ground level. This is an incredible opportunity to invest in Atlantic City\'s growing tourism and residential sectors—don\'t miss out on the chance to create a landmark development in this prime development location.