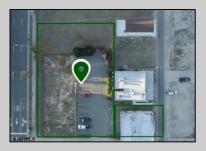

Ocean 17 1670 Boardwalk Ocean City, NJ 08226 609-391-0500

oc17@BergerRealty.com

Totally a strategic and unique property which spans three contiguous lots totaling 17,129 square feet, covering the entire frontage of Pacific Avenue between South Connecticut and Congress Avenues. At this busy intersection, you\'ll find a well-positioned, two-story, 3,900-square-foot building on the corner lot, directly across from the new luxury apartment complex 600 NoBe and the Bella Luxury Condo Tower. Corner Visibility: The fenced-in corner lot at Pacific and South Connecticut—a main access route to the Ocean Resort Casino—boasts high traffic and visibility. Fully Leased Parking Lot: The middle lot serves as a fully leased parking facility, generating steady revenue. Also close to Showboat water park facility. Development-Ready Building Shell: On the right side, the building shell presents endless potential for multi-family, commercial, or mixed-use redevelopment. Strategic Location: Located within the CRDA Tourism District, this site is newly zoned LH-1, opening the door for a range of investment opportunities. Just two blocks from the beach, this property is ideal for capitalizing on Atlantic City\'s growth. There is development potential here! Buildable lots must be a minimum 7,500 SQFT per lot is required for development, allowing these lots to be consolidated into a single project. Multi-Unit & Mixed-Use Capabilities: With the combined square footage, the property can support up to 10 multi-family units with 20 required parking spaces, or commercial uses on the ground level. This is an incredible opportunity to invest in Atlantic City\'s growing tourism and residential sectors—don\'t miss out on the chance to create a landmark development in this prime development location.