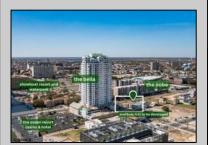

Ocean 17 1670 Boardwalk Ocean City, NJ 08226 609-391-0500

oc17@BergerRealty.com

Totally a strategic and unique property which spans three contiguous lots totaling 17,129 square feet, covering the entire frontage of Pacific Avenue between South Connecticut and Congress Avenues. At this busy intersection, you\'ll find a well-positioned, two-story, 3,900-square-foot building on the corner lot, directly across from the new luxury apartment complex 600 NoBe and the Bella Luxury Condo Tower. Corner Visibility: The fenced-in corner lot at Pacific and South Connecticut—a main access route to the Ocean Resort Casino—boasts high traffic and visibility. Fully Leased Parking Lot: The middle lot serves as a fully leased parking facility, generating steady revenue. Also close to Showboat water park facility. Development-Ready Building Shell: On the right side, the building shell presents endless potential for multi-family, commercial, or mixed-use redevelopment. Strategic Location: Located within the CRDA Tourism District, this site is newly zoned LH-1, opening the door for a range of investment opportunities. Just two blocks from the beach, this property is ideal for capitalizing on Atlantic City\'s growth. There is development potential here! Buildable lots must be a minimum 7,500 SQFT per lot is required for development, allowing these lots to be consolidated into a single project. Multi-Unit & Mixed-Use Capabilities: With the combined square footage, the property can support up to 10 multi-family units with 20 required parking spaces, or commercial uses on the ground level. This is an incredible opportunity to invest in Atlantic City\'s growing tourism and residential sectors—don\'t miss out on the chance to create a landmark development in this prime development location.