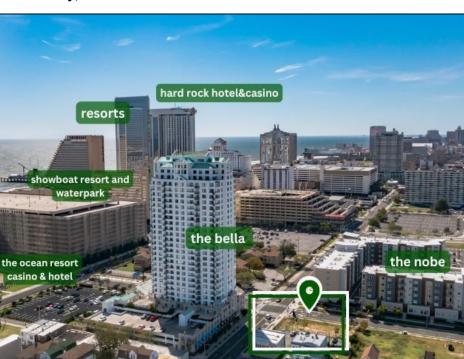

Ocean 17 1670 Boardwalk Ocean City, NJ 08226 609-391-0500

oc17@BergerRealty.com

Totally a strategic and unique property which spans three contiguous lots totaling 17,129 square feet, covering the entire frontage of Pacific Avenue between South Connecticut and Congress Avenues. At this busy intersection, you\'ll find a well-positioned, two-story, 3,900-square-foot building on the corner lot, directly across from the new luxury apartment complex 600 NoBe and the Bella Luxury Condo Tower. Corner Visibility: The fenced-in corner lot at Pacific and South Connecticut—a main access route to the Ocean Resort Casino—boasts high traffic and visibility. Fully Leased Parking Lot: The middle lot serves as a fully leased parking facility, generating steady revenue. Also close to Showboat water park facility. Development-Ready Building Shell: On the right side, the building shell presents endless potential for multi-family, commercial, or mixed-use redevelopment. Strategic Location: Located within the CRDA Tourism District, this site is newly zoned LH-1, opening the door for a range of investment opportunities. Just two blocks from the beach, this property is ideal for capitalizing on Atlantic City\'s growth. There is development potential here! Buildable lots must be a minimum 7,500 SQFT per lot is required for development, allowing these lots to be consolidated into a single project. Multi-Unit & Mixed-Use Capabilities: With the combined square footage, the property can support up to 10 multi-family units with 20 required parking spaces, or commercial uses on the ground level. This is an incredible opportunity to invest in Atlantic City\'s growing tourism and residential sectors—don\'t miss out on the chance to create a landmark development in this prime development location.